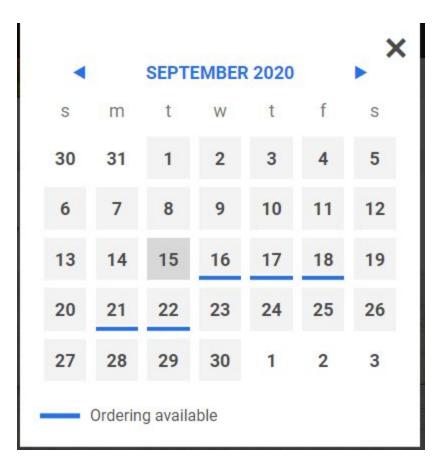

### STEP THREE:

CLICK ON THE DATE IN THE UPPER RIGHT HAND CORNER.

STEP FOUR:

CHOOSE THE DAY YOU WOULD LIKE TO ORDER FOR.

\*ORDERING WILL ONLY BE AVAILABLE ON DAYS WITH THE BLUE UNDERLINE.

STEP FIVE: