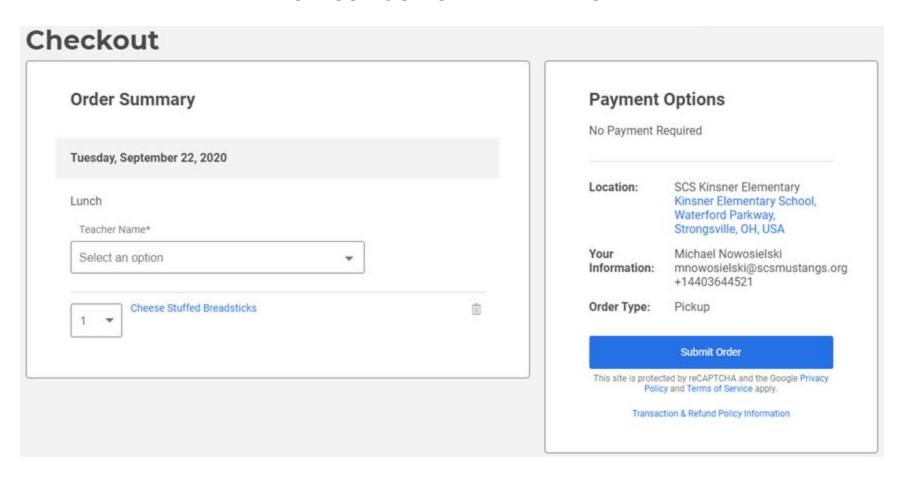

### STEP TEN:

CLICK ON THE TEACHER NAME DROP DOWN BOX AND SELECT THE TEACHER CLASS YOUR CHILD ATTENDS.

CONGRATULATIONS!!! YOU HAVE SUCCESSFULLY SUBMITTED YOUR ORDER AND YOU WILL NOW RECEIVE A CONFIRMATION EMAIL.