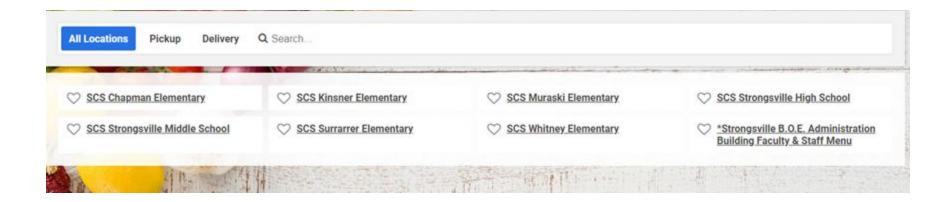

- ONLINE ORDERING IS NOW AVAILABLE
  - SAVE TIME BY ORDERING AHEAD

STEP ONE:

LOG INTO STRONGNET.NUTRISLICE.COM

STEP TWO:

CHOOSE YOUR LOCATION.