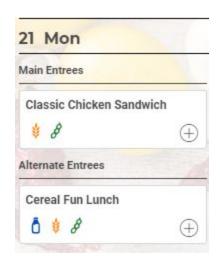

#### STEP SIX:

CALENDAR VIEW OPENS UP. SCROLL TO THE DAY YOU ARE LOOKING FOR AND CHOOSE EITHER MAIN ENTRÉE -OR- ALTERNATE ENTRÉE BY CLICKING ON THE PLUS SIGN.

\*PLEASE NOTE THAT THE SIDES AND MILK LISTED WILL BE OFFERED WITH THE MEAL.