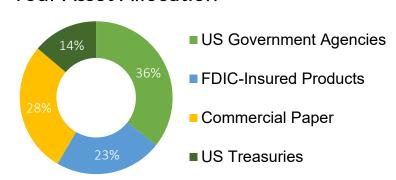

|                             | 140,672.84    | \$ | 73.36                     |
|                                                            | \$                          | 54,519,490.93 | \$ | 28,518.94                 |





# PORTFOLIO REVIEW

Strongsville City School District portfolio as of 5/31/2020

| Your Portfolio      |              |
|---------------------|--------------|
| Meeder Money Market | \$290,562    |
| Star Ohio           | \$19,628,037 |
| Securities          | \$30,612,827 |
| Total Portfolio     | \$50 531 426 |

#### **Your Securities**

| Weighted Average Maturity        | 2.06 years |
|----------------------------------|------------|
| Weighted Average Yield           | 1.74%      |
| Estimated Annual Interest Income | \$532,663  |

### Your Asset Allocation



## Your Maturity Distribution



Yield and Interest Income information is annualized. All yield information is shown gross of any advisory and custody fees and is based on yield to maturity at cost. Past performance is not a guarantee of future results.

Account Number: 57 00 0143 0 00 0106-MPF-0000

PAGE NUMBER: EXPSTA11

1

SELECTION CRITERIA: ALL ACCOUNTING PERIOD: 11/20

SORTED BY: FUND/SCC TOTALED ON: PAGE BREAKS ON:

| FUND/SCC TITLE BUDGET                                                                                                   | PERIOD<br>EXPENDITURES | ENCUMBRANCES<br>OUTSTANDING | YEAR TO DATE EXP | AVAILABLE<br>BALANCE | YTD/<br>BUD |
|-------------------------------------------------------------------------------------------------------------------------|-------------