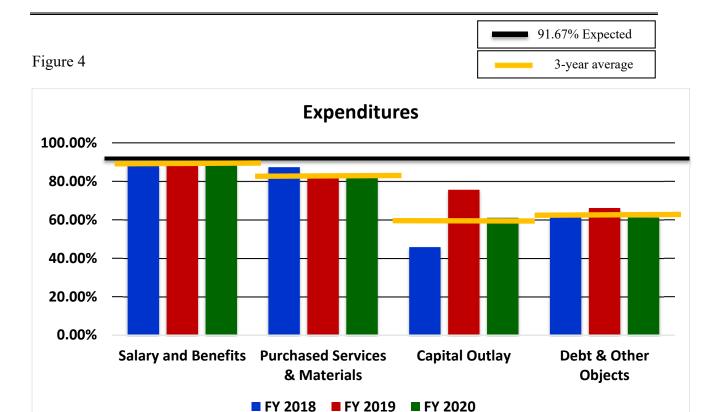

Figure 3

Overall, the District's encumbrance/expenditure level through May is below the target based on the above analysis. As an examination of the categories of expenditures is performed, cyclical variances are noted between categories which relate specifically to school opening activities. Figure 4 compares the various expenditure categories to the expected level and to the prior two years. The three years of data will be beneficial for trend analysis performed throughout the year.

July 1, 2019-May 31, 2020 Financial Report

Figure 5

July 1, 2019-May 31, 2020 Financial Report

As Figure 4 and 5 illustrates, salaries and benefits are slightly higher than last year for this time of year which is due to negotiated agreements. We will continue to closely monitor this area for the remainder of the fiscal year. Salaries averaged \$1.7 million in May which is similar to the \$1.7 million in April. Benefits are higher compared to last year which is primarily due to the increase in healthcare and other benefits cost. Healthcare premiums are going to remain the same in fiscal year 2020 from fiscal year 2019.

The current year Purchased Services and Materials categories indicate an 82.55% encumbrance/expenditure level for May. This encumbrance/expenditure rate is higher compared to the 81.64% from this point in time last year. These expenditures vary from year to year base on the timing of when goods are needed and the invoices are paid and received. In addition, many of the annual contracts are encumbered at the beginning of the fiscal year and then spent down during the year. This is consistent with prior years and the cyclical nature of school operations.

The capital outlay encumbrance/expenditure level, whose budget comprises only 1.9% of the total General Fund budget indicates a 61.06% encumbrance/expenditure level for May. This encumbrance/expenditure rate is mainly attributable to school opening cost (technology updates, hardware, etc.). It should be noted that the vast majority of on-going construction and permanent improvements projects are accounted for in other funds and therefore not reflected in the encumbrances/expenditures above.

Finally, the debt service and other objects category of encumbrance/expenditures, which mainly reflects the payment of principal and interest for the energy conservation and facility improvements debt, treasurer and auditor fees, and the transfer of monies to other District funds (as required by State regulations), is as expected as of May 31, 2020. Debt payments occur in November and May while the transfer of monies to other funds will occur in June.