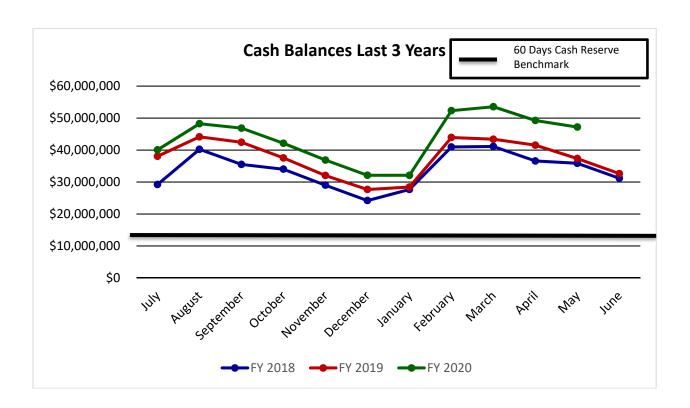

July 1, 2019-May 31, 2020 Financial Report

Figure 2 compares revenue sources to the prior two years as of May 31. The three years of data will be beneficial for trend analysis performed throughout the year.

Figure 2

July 1, 2019-May 31, 2020 Financial Report

#### **CASH BALANCES**

The cash balance as of May 31, 2020 is \$47,219,954. The unencumbered balance as May 31, 2020 is \$44,948,452. See Figure 6 for details.

Figure 6

|                                   | FY 2020          |
|-----------------------------------|------------------|
| Beginning Cash Balance            | \$<br>32,633,497 |
| Total Revenues                    | 78,832,122       |
| Total Expenditures                | 64,245,665       |
| Revenue Over/(Under) Expenditures | 14,586,457       |
| Ending Cash Balance               | 47,219,954       |
| Encumbrances                      | 2,271,502        |
| Unencumbered Balance              | \$<br>44,948,452 |