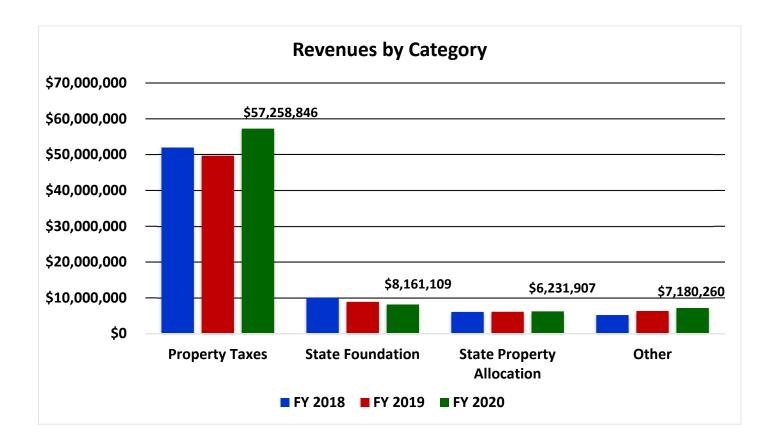

#### REVENUE

The Strongsville City Schools is forecasting \$78,894,314 in revenue within the General Funds in the 2019-2020 fiscal year as shown on figure 1. As of May 31, 2020 the District has received revenue in the amount of \$78,832,122 for FY 2020. The District is projecting to receive \$841,848 in revenue in the remaining months of the fiscal year for a total projected revenue of \$79,673,970. The May five-year forecast was approved by the Board at the May 21, 2020 Board Meeting and can be viewed at www.strongnet.org, under the Treasurer's Department.

#### FORECASTED REVENUES AND ACTUAL REVENUES

|                                      | A            | В            | C         | $\mathbf{D} = (\mathbf{B} + \mathbf{C})$ |     | D-A        |
|--------------------------------------|--------------|--------------|-----------|------------------------------------------|-----|------------|
|                                      | Fiscal Year  | Fiscal Year  | Projected | Projected                                |     |            |
|                                      | 2020         | 2020         | Revenue   | Total                                    |     | Over/      |
|                                      | Forecast     | Actual       | June      | Revenue                                  |     | (Under)    |
| Revenues                             |              |              |           |                                          | _   | `          |
| Real Property Tax                    | \$57,258,844 | \$57,258,846 | \$0       | \$57,258,846                             | (a) | <b>\$2</b> |
| State Foundation                     | 7,899,521    | 8,161,109    | 356,248   | 8,517,357                                | (b) | 617,836    |
| Property Tax Homestead and Rollbacks | 6,231,907    | 6,231,907    | 0         | 6,231,907                                | (d) | 0          |
| TIF Revenue                          | 3,950,804    | 3,950,804    | 0         | 3,950,804                                | (e) | 0          |
| Casino Receipts                      | 295,154      | 295,154      | 0         | 295,154                                  | (d) | 0          |
| Interest                             | 697,946      | 662,559      | 20,000    | 682,559                                  | (c) | (15,387)   |
| Other Revenues                       | 1,491,569    | 1,134,953    | 463,940   | 1,598,893                                | (f) | 107,324    |
| Sports Pay to Participate            | 142,910      | 156,590      | 0         | 156,590                                  | (d) | 13,680     |
| Tuition - From Other Districts       | 388,923      | 388,924      | 0         | 388,924                                  | (d) | 1          |
| Tuition - Full Day Kindergarten      | 448,252      | 512,032      | (300)     | 511,732                                  | (d) | 63,480     |
| Tuition - Preschool                  | 88,484       | 79,244       | 1,960     | 81,204                                   | (d) | (7,280)    |
| Total Revenues                       | \$78,894,314 | \$78,832,122 | \$841,848 | \$79,673,970                             |     | \$779,656  |

July 1, 2019-May 31, 2020 Financial Report

Figure 2 compares revenue sources to the prior two years as of May 31. The three years of data will be beneficial for trend analysis performed throughout the year.