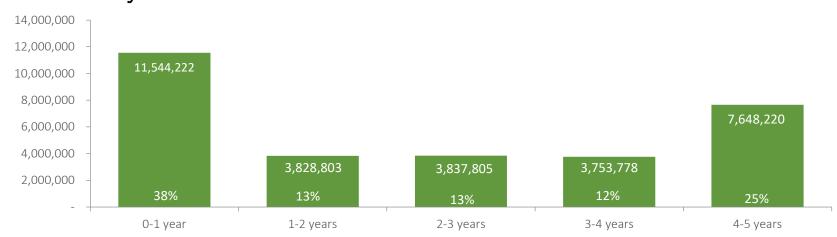

140,672.84    | \$ | 73.36                     |
|                                                            | \$                          | 54,519,490.93 | \$ | 28,518.94                 |





# PORTFOLIO REVIEW

Strongsville City School District portfolio as of 5/31/2020

| Your Portfolio      |              |
|---------------------|--------------|
| Meeder Money Market | \$290,562    |
| Star Ohio           | \$19,628,037 |
| Securities          | \$30,612,827 |
| Total Portfolio     | \$50 531 426 |

#### **Your Securities**

| Weighted Average Maturity        | 2.06 years |
|----------------------------------|------------|
| Weighted Average Yield           | 1.74%      |
| Estimated Annual Interest Income | \$532,663  |

### Your Asset Allocation



## Your Maturity Distribution



Yield and Interest Income information is annualized. All yield information is shown gross of any advisory and custody fees and is based on yield to maturity at cost. Past performance is not a guarantee of future results.

Account Number: 57 00 0143 0 00 0106-MPF-0000

PAGE NUMBER: EXPSTA11

1

SELECTION CRITERIA: ALL ACCOUNTING PERIOD: 11/20

SORTED BY: FUND/SCC TOTALED ON: PAGE BREAKS ON:

| FUND/SCC TITLE BUDGET                                                                                                   | PERIOD<br>EXPENDITURES | ENCUMBRANCES<br>OUTSTANDING | YEAR TO DATE EXP | AVAILABLE<br>BALANCE | YTD/<br>BUD |
|-------------------------------------------------------------------------------------------------------------------------|------------------------|---------------------