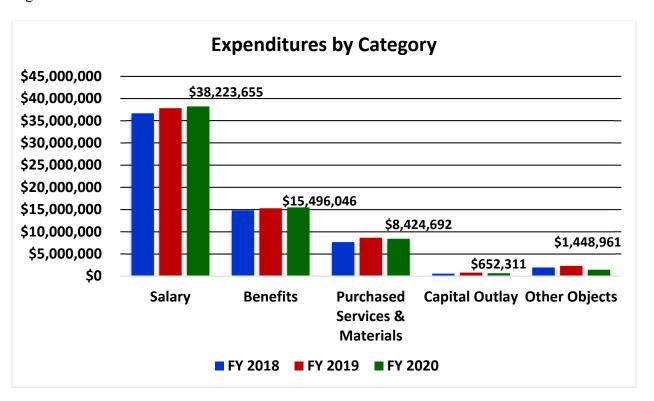

|                           | January     | February     | March       | April       | May         | June | Total        |
|---------------------------|-------------|--------------|-------------|-------------|-------------|------|--------------|
| Revenues:                 |             |              |             |             |             |      | _            |
| Property Taxes            | \$4,449,000 | \$24,921,000 | \$3,983,905 | \$0         | \$0         | \$0  | \$57,258,846 |
| State Foundation          | 783,304     | 782,900      | 784,854     | 784,638     | 257,538     | 0    | 8,161,109    |
| State Property Allocation | 0           | 0            | 9,722       | 0           | 3,151,450   | 0    | 6,231,907    |
| Other                     | 418,553     | 309,113      | 2,649,710   | 257,499     | 66,759      | 0    | 7,180,260    |
| Total Revenues            | 5,650,857   | 26,013,013   | 7,428,191   | 1,042,137   | 3,475,747   | 0    | 78,832,122   |
| Expenditures:             |             |              |             |             |             |      |              |
| Salaries                  | 3,458,326   | 3,476,776    | 3,486,668   | 3,498,430   | 3,347,874   | 0    | 38,223,655   |
| Benefits                  | 1,386,939   | 1,384,069    | 1,374,638   | 1,392,074   | 1,342,483   | 0    | 15,496,045   |
| Purchase Services         | 618,366     | 783,071      | 642,522     | 514,013     | 748,031     | 0    | 7,235,529    |
| Materials and Supplies    | 129,157     | 106,331      | 68,264      | 31,322      | 28,901      | 0    | 1,189,163    |
| Capital Outlay            | 37,676      | 26,765       | 67,252      | 6,447       | 0           | 0    | 652,311      |
| Other Objects             | 28,989      | 9,602        | 457,488     | 7,661       | 53,365      | 0    | 1,448,962    |
| Total Expenditures        | 5,659,453   | 5,786,614    | 6,096,832   | 5,449,947   | 5,520,654   | 0    | 64,245,665   |
| Net Change in Cash        | (8,596)     | 20,226,399   | 1,331,359   | (4,407,810) | (2,044,907) | 0    | 14,586,457   |

#### **EXPENDITURES**

The fiscal year 2020 adopted General Fund budget for the District is \$74,787,276. This budget, coupled with carryover encumbrances of \$1,726,332, resulted in a \$76,513,608 General Funds appropriation for FY 2020. The following information is a financial update of the status of this appropriation through May 31, 2020.

July 1, 2019-May 31, 2020 Financial Report

Figure 5

July 1, 2019-May 31, 2020 Financial Report

As Figure 4 and 5 illustrates, salaries and benefits are slightly higher than last year for this time of year which is due to negotiated agreements. We will continue to closely monitor this area for the remainder of the fiscal year. Salaries averaged \$1.7 million in May which is similar to the \$1.7 million in April. Benefits are higher compared to last year which is primarily due to the increase in healthcare and other benefits cost. Healthcare premiums are going to remain the same in fiscal year 2020 from fiscal year 2019.