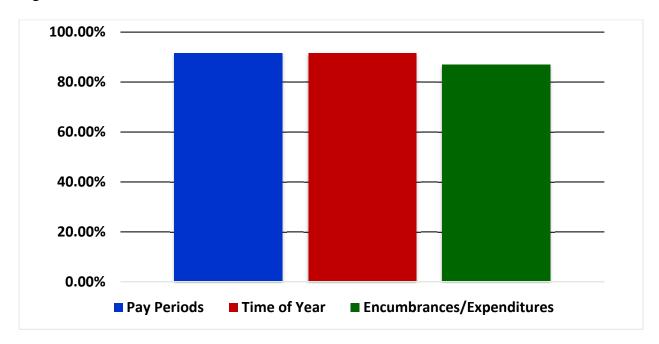

Through May 31, 2020 the District has expended \$64,245,665 and has outstanding encumbrances of \$2,271,502. This total of \$66,517,167 reflects 86.94% of the District's total appropriation. A statistical spending range for the District is based on two analyses: first, time elapsed is eleven months or 91.67% of the fiscal year has passed. Secondly, twenty-two of twenty-four (22/24), or 91.67% of the total pay periods have passed. Figure 3 illustrates these points.

Figure 3

Overall, the District's encumbrance/expenditure level through May is below the target based on the above analysis. As an examination of the categories of expenditures is performed, cyclical variances are noted between categories which relate specifically to school opening activities. Figure 4 compares the various expenditure categories to the expected level and to the prior two years. The three years of data will be beneficial for trend analysis performed throughout the year.