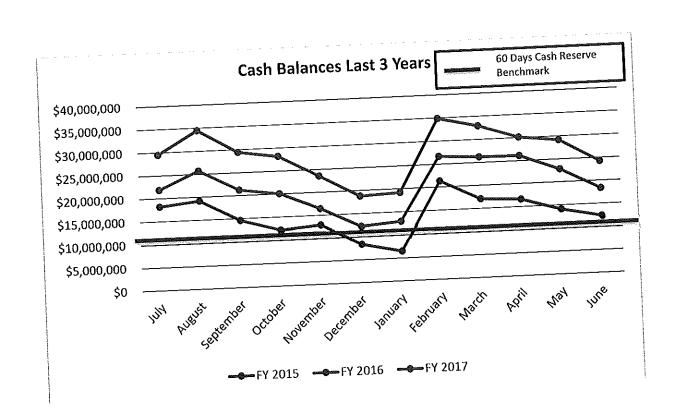

July 1, 2016-June 30, 2017 Financial Report

Figure 2 compares revenue sources to the prior two years as of June 30. The three years of data will be beneficial for trend analysis performed throughout the year.

### CASH BALANCES

The cash balance as of June 30, 2017 is \$24,228,459. The unencumbered balance as of June 30, 2017 is \$23,041,196. See Figure 6 for details.

Figure 6

|                                   | FY 2017 |            |  |  |
|-----------------------------------|---------|------------|--|--|
| Beginning Cash Balance            | \$      | 18,366,730 |  |  |
| Total Revenues                    |         | 73,424,698 |  |  |
| Total Expenditures                |         | 67,562,969 |  |  |
| Revenue Over/(Under) Expenditures |         | 5,861,729  |  |  |
| Ending Cash Balance               |         | 24,228,459 |  |  |
| Ending Cash Balances              |         | 1,187,263  |  |  |
| Unencumbered Balance              | \$      | 23,041,196 |  |  |