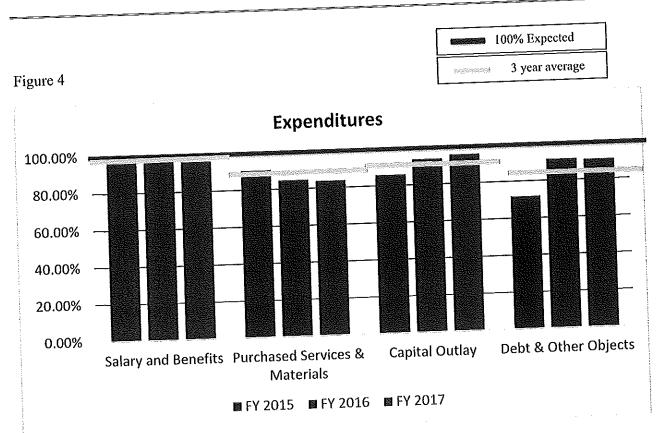

Figure 3

Overall, the District's encumbrance/expenditure level through June is under the target based on the above analysis. As an examination of the categories of expenditures is performed, cyclical variances are noted between categories which relate specifically to school opening activities. Figure 4 compares the various expenditure categories to the expected level and to the prior two years. The three years of data will be beneficial for trend analysis performed throughout the year.

July 1, 2016-June 30, 2017 Financial Report

July 1, 2016-June 30, 2017 Financial Report

As Figure 4 and 5 illustrates, overall salaries and benefits are under budget as of the end of the fiscal year. Salaries are slightly higher than last year for this time of year which is due to the net of negotiated agreements. Salaries averaged \$1.7 million in June which is slightly higher to the \$1.6 million in May, which is due to the spring supplemental payments paid in June. Benefits are slightly less compared to last year which is primarily due to the impact of decrease in positions and increase in healthcare cost. Health care premiums are forecasted to increase 5% in calendar year 2017 from calendar year 2016.

The current year Purchased Services and Materials categories indicate a 83.71% encumbrance/expenditure level for June. This encumbrance/expenditure rate is slightly lower compared to the 84.55% from this point in time last year. These expenditures vary from year to year base on the timing of when goods are needed and the invoices are paid and received. In addition many of the annual contracts are encumbered at the beginning of the fiscal year and then spent down during the year. This is consistent with prior years and the cyclical nature of school operations.

The capital outlay encumbrance/expenditure level, whose budget comprises only 1.6% of the total General Fund budget indicates a 95.64% encumbrance/expenditure level for June. This encumbrance/expenditure rate is mainly attributable to school opening cost (technology updates, hardware, etc.). It should be noted that the vast majority of on-going construction and permanent improvements projects are accounted for in other funds and therefore not reflected in the encumbrances/expenditures above.

Finally, the debt service and other objects category of encumbrance/expenditures, which mainly reflects the payment of principal and interest for the energy conservation and facility improvements debt, treasurer and auditor fees, and the transfer of monies to other District funds (as required by State regulations), is as expected as of June 30, 2017. Debt payments occur in November and May while the transfer of monies to other funds will occur in June.