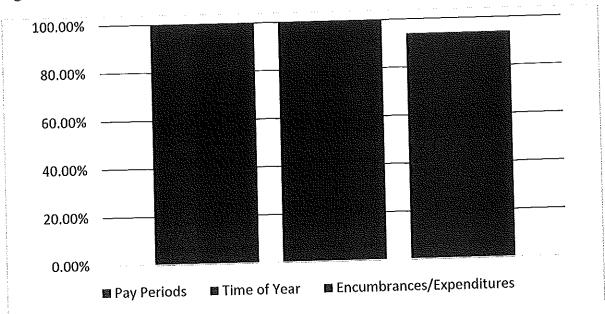

Through June 30, 2017 the District has expended \$67,562,969 and has outstanding encumbrances of \$1,187,263. This total of \$68,750,233 reflects 93.99% of the District's total appropriation. A statistical spending range for the District is based on two analyses: first, time elapsed is twelve months or 100% of the fiscal year has passed. Secondly, twenty-four of twenty-four (24/24), or 100% of the total pay periods have passed. Figure 3 illustrates these points.

Figure 3

Overall, the District's encumbrance/expenditure level through June is under the target based on the above analysis. As an examination of the categories of expenditures is performed, cyclical variances are noted between categories which relate specifically to school opening activities. Figure 4 compares the various expenditure categories to the expected level and to the prior two years. The three years of data will be beneficial for trend analysis performed throughout the year.