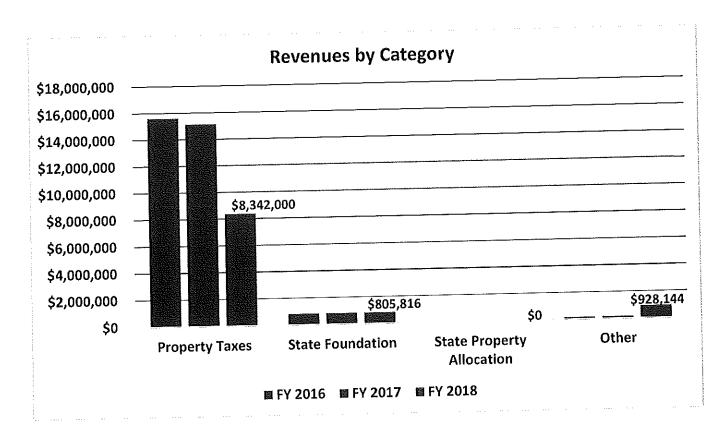

### REVENUE

As of the May 2017 financial forecast, the Strongsville City Schools is forecasting \$73,118,767 in revenue within the General Funds in the 2016-2017 fiscal year as shown on figure 1. As of June 30, 2017 the District has received revenue in the amount of \$73,424,698. The District is projecting to receive \$146,450in revenue in FY 2018 for FY 2017 for a total projected revenue of \$73,571,148, which would result in \$452,381 revenues above the forecast.

July 1, 2016-June 30, 2017 Financial Report

Figure 2 compares revenue sources to the prior two years as of June 30. The three years of data will be beneficial for trend analysis performed throughout the year.