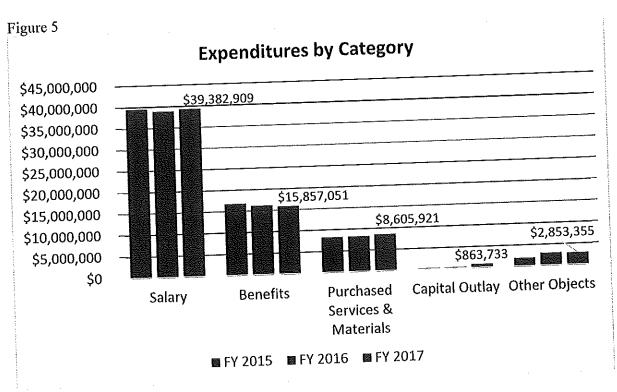

July 1, 2016-June 30, 2017 Financial Report

July 1, 2016-June 30, 2017 Financial Report

As Figure 4 and 5 illustrates, overall salaries and benefits are under budget as of the end of the fiscal year. Salaries are slightly higher than last year for this time of year which is due to the net of negotiated agreements. Salaries averaged \$1.7 million in June which is slightly higher to the \$1.6 million in May, which is due to the spring supplemental payments paid in June. Benefits are slightly less compared to last year which is primarily due to the impact of decrease in positions and increase in healthcare cost. Health care premiums are forecasted to increase 5% in calendar year 2017 from calendar year 2016.

The current year Purchased Services and Materials categories indicate a 83.71% encumbrance/expenditure level for June. This encumbrance/expenditure rate is slightly lower compared to the 84.55% from this point in time last year. These expenditures vary from year to year base on the timing of when goods are needed and the invoices are paid and received. In addition many of the annual contracts are encumbered at the beginning of the fiscal year and then spent down during the year. This is consistent with prior years and the cyclical nature of school operations.

The capital outlay encumbrance/expenditure level, whose budget comprises only 1.6% of the total General Fund budget indicates a 95.64% encumbrance/expenditure level for June. This encumbrance/expenditure rate is mainly attributable to school opening cost (technology updates, hardware, etc.). It should be noted that the vast majority of on-going construction and permanent improvements projects are accounted for in other funds and therefore not reflected in the encumbrances/expenditures above.

Finally, the debt service and other objects category of encumbrance/expenditures, which mainly reflects the payment of principal and interest for the energy conservation and facility improvements debt, treasurer and auditor fees, and the transfer of monies to other District funds (as required by State regulations), is as expected as of June 30, 2017. Debt payments occur in November and May while the transfer of monies to other funds will occur in June.