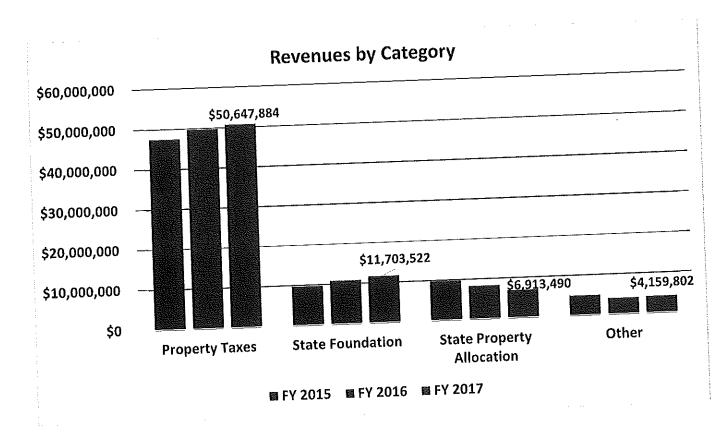

Figure 1

## FORECASTED REVENUES AND ACTUAL REVENUES

| , 3                                                                                                                                                                                                                                                                                               | A                                                                                                                                          | NUES AND ACT<br>B             | C                                                           | $\mathbf{D} = (\mathbf{B} + \mathbf{C})$ | D-A                                                                                              |
|---------------------------------------------------------------------------------------------------------------------------------------------------------------------------------------------------------------------------------------------------------------------------------------------------|--------------------------------------------------------------------------------------------------------------------------------------------|-------------------------------|-------------------------------------------------------------|------------------------------------------|--------------------------------------------------------------------------------------------------|
|                                                                                                                                                                                                                                                                                                   | Fiscal Year<br>2017<br>Forecast                                                                                                            | Fiscal Year<br>2017<br>Actual | Projected<br>Revenue<br>June                                | Projected<br>Total<br>Revenue            | <br>Over/<br>(Under)                                                                             |
| Revenues Real Property Tax State Foundation Property Tax Homestead and Rollbacks Tangible Personal Property (TPP) TIF Revenue Casino Receipts Interest Other Revenues Sports Pay to Participate Tuition - From Other Districts Tuition - Full Day Kindergarten Tuition - Preschool Total Revenues | \$50,435,409<br>11,733,212<br>6,078,952<br>857,432<br>2,107,444<br>269,586<br>70,830<br>599,993<br>221,801<br>367,851<br>307,177<br>69,080 | 68,520                        | \$0<br>0<br>0<br>0<br>0<br>0<br>0<br>0<br>146,450<br>0<br>0 | 228,201<br>367,851                       | \$212,475<br>(29,690)<br>(22,894)<br>0<br>0<br>72,660<br>163,240<br>6,400<br>0<br>50,750<br>(560 |

- (a) The District received \$49,761,999 in general real property taxes in FY16 and has received \$50,647,884 in FY 17. The current collection rate for collection calendar year 2016 increased from 96.6% to 97.5%.
- (b) The District will receive state funding in FY17 based on HB 64.
- (c) These revenues have been received as anticipated.
- (d) The District received \$2,107,444 in TIF revenues in FY 17 compared to \$2,113,540 in
- (e) Other revenues include cell tower commission, vending commission, sale of property, services provided to other schools, state catastrophic aid, federal medicaid, athletic trainer fees, refunds of prior year expenditures, and other miscellaneous receipts.

July 1, 2016-June 30, 2017 Financial Report

Figure 2 compares revenue sources to the prior two years as of June 30. The three years of data will be beneficial for trend analysis performed throughout the year.