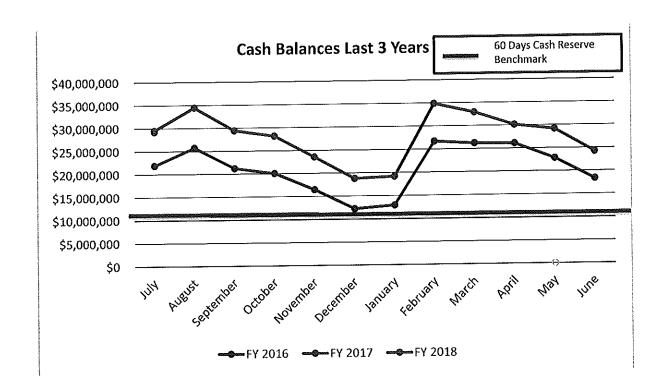

July 1, 2016-June 30, 2017 Financial Report

Figure 2 compares revenue sources to the prior two years as of June 30. The three years of data will be beneficial for trend analysis performed throughout the year.

### CASH BALANCES

The cash balance as of June 30, 2017 is \$24,228,459. The unencumbered balance as of June 30, 2017 is \$23,041,196. See Figure 6 for details.

Figure 6

|                                   | FY 2017 |            |  |  |
|-----------------------------------|---------|------------|--|--|
| Beginning Cash Balance            | \$      | 18,366,730 |  |  |
| Total Revenues                    |         | 73,424,698 |  |  |
| Total Expenditures                |         | 67,562,969 |  |  |
| Revenue Over/(Under) Expenditures |         | 5,861,729  |  |  |
| Ending Cash Balance               |         | 24,228,459 |  |  |
| Ending Cash Balances              |         | 1,187,263  |  |  |
| Unencumbered Balance              | \$      | 23,041,196 |  |  |