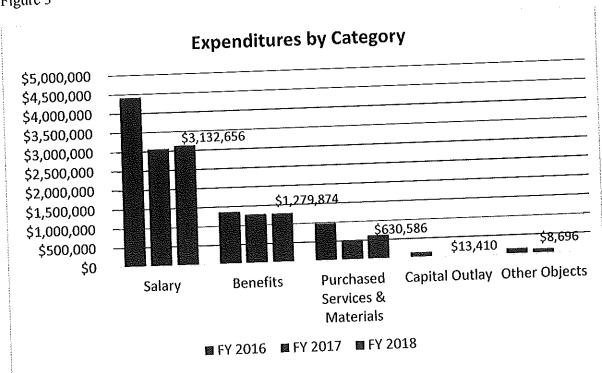

Through June 30, 2017 the District has expended \$67,562,969 and has outstanding encumbrances of \$1,187,263. This total of \$68,750,233 reflects 93.99% of the District's total appropriation. A statistical spending range for the District is based on two analyses: first, time elapsed is twelve months or 100% of the fiscal year has passed. Secondly, twenty-four of twenty-four (24/24), or 100% of the total pay periods have passed. Figure 3 illustrates these points.

Figure 3

Overall, the District's encumbrance/expenditure level through June is under the target based on the above analysis. As an examination of the categories of expenditures is performed, cyclical variances are noted between categories which relate specifically to school opening activities. Figure 4 compares the various expenditure categories to the expected level and to the prior two years. The three years of data will be beneficial for trend analysis performed throughout the year.

July 1, 2016-June 30, 2017 Financial Report

July 1, 2016-June 30, 2017 Financial Report

As Figure 4 and 5 illustrates, overall salaries and benefits are under budget as of the end of the fiscal year. Salaries are slightly higher than last year for this time of year which is due to the net of negotiated agreements. Salaries averaged \$1.7 million in June which is slightly higher to the \$1.6 million in May, which is due to the spring supplemental payments paid in June. Benefits are slightly less compared to last year which is primarily due to the impact of decrease in positions and increase in healthcare cost. Health care premiums are forecasted to increase 5% in calendar year 2017 from calendar year 2016.

The current year Purchased Services and Materials categories indicate a 83.71% encumbrance/expenditure level for June. This encumbrance/expenditure rate is slightly lower compared to the 84.55% from this point in time last year. These expenditures vary from year to year base on the timing of when goods are needed and the invoices are paid and received. In addition many of the annual contracts are encumbered at the beginning of the fiscal year and then spent down during the year. This is consistent with prior years and the cyclical nature of school operations.

The capital outlay encumbrance/expenditure level, whose budget comprises only 1.6% of the total General Fund budget indicates a 95.64% encumbrance/expenditure level for June. This encumbrance/expenditure rate is mainly attributable to school opening cost (technology updates, hardware, etc.). It should be noted that the vast majority of on-going construction and permanent improvements projects are accounted for in other funds and therefore not reflected in the encumbrances/expenditures above.

Finally, the debt service and other objects category of encumbrance/expenditures, which mainly reflects the payment of principal and interest for the energy conservation and facility improvements debt, treasurer and auditor fees, and the transfer of monies to other District funds (as required by State regulations), is as expected as of June 30, 2017. Debt payments occur in November and May while the transfer of monies to other funds will occur in June.