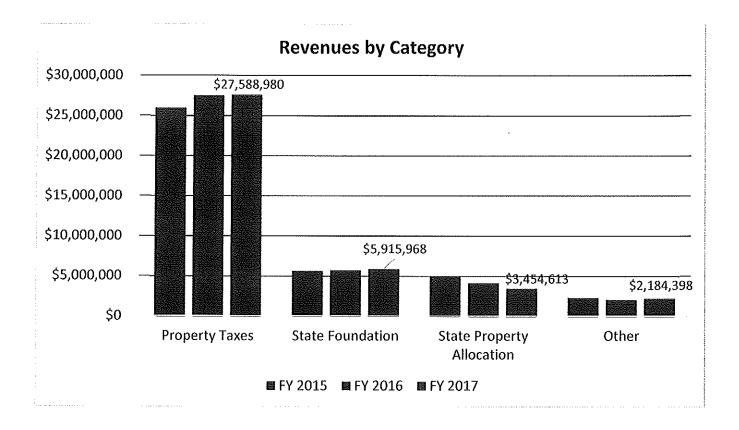

July 1, 2016-January 31, 2017 Financial Report

Figure 2 compares revenue sources to the prior two years as of January 31. The three years of data will be beneficial for trend analysis performed throughout the year.

### Figure 1

|                                      | Α            | В            | С               | $\mathbf{D} = (\mathbf{B} + \mathbf{C})$ | _   | D-A       |
|--------------------------------------|--------------|--------------|-----------------|------------------------------------------|-----|-----------|
|                                      | Fiscal Year  | Fiscal Year  | Projected       | Projected                                | 1   |           |
|                                      | 2017         | 2017         | Revenue         | Total                                    |     | Over/     |
|                                      | Forecast     | Actual       | February - June | Revenue                                  |     | (Under)   |
| Revenues                             |              |              |                 |                                          |     |           |
| Real Property Tax                    | \$48,943,766 | \$27,588,980 | \$21,391,986    | \$48,980,966                             | (a) | \$37,200  |
| State Foundation                     | 11,810,144   | 5,915,968    | 5,815,661       | 11,731,629                               | (b) | (78,515)  |
| Property Tax Homestead and Rollbacks | 6,046,413    | 3,025,897    | 3,032,508       | 6,058,405                                | (c) | 11,992    |
| Tangible Personal Property (TPP)     | 861,825      | 428,716      | 428,716         | 857,432                                  | (c) | (4,393)   |
| TIF Revenue                          | 2,100,000    | 1,036,970    | 1,080,383       | 2,117,353                                | (d) | 17,353    |
| Casino Receipts                      | 274,380      | 269,586      | 0               | 269,586                                  | (c) | (4,794)   |
| Interest                             | 20,000       | 29,861       | 19,695          | 49,556                                   | (c) | 29,556    |
| Other Revenues                       | 590,000      | 226,081      | 393,841         | 619,922                                  | (e) | 29,922    |
| Sports Pay to Participate            | 200,000      | 149,371      | 80,068          | 229,439                                  | (c) | 29,439    |
| Tuition - From Other Districts       | 305,000      | 173,888      | 148,841         | 322,729                                  | (c) | 17,729    |
| Tuition - Full Day Kindergarten      | 235,000      | 264,141      | 38,900          | 303,041                                  | (c) | 68,041    |
| Tuition - Preschool                  | 65,000       | 34,500       | 30,170          | 64,670                                   | (c) | (330)     |
| -<br>Total Revenues                  | \$71,451,528 | \$39,143,959 | \$32,460,769    | \$71,604,728                             | 1 - | \$153,200 |

|                           | January     | February | March | April | May | June | Total        |
|---------------------------|-------------|----------|-------|-------|-----|------|--------------|
| Revenues:                 |             | -        |       |       |     |      |              |
| Property Taxes            | \$4,483,000 | \$0      | \$0   | \$0   | \$0 | \$0  | \$27,588,930 |
| State Foundation          | 795,066     | 0        | 0     | 0     | 0   | 0    | 5,915,970    |
| State Property Allocation | 0           | 0        | 0     | 0     | 0   | 0    | 3,454,613    |
| Other                     | 272,905     | 0        | 0     | 0     | 0   | 0    | 2,184,445    |
| Total Revenues            | 5,550,971   | 0        | 0     | 0     | 0   | 0    | 39,143,958   |
| Expenditures:             |             |          |       |       |     |      |              |
| Salaries                  | 3,225,531   | 0        | 0     | 0     | 0   | 0    | 22,758,368   |
| Benefits                  | 1,285,450   | 0        | 0     | 0     | 0   | 0    | 9,382,193    |
| Purchase Services         | 482,985     | 0        | 0     | 0     | 0   | 0    | 3,890,921    |
| Materials and Supplies    | 84,140      | 0        | 0     | 0     | 0   | 0    | 735,349      |
| Capital Outlay            | 65,908      | 0        | 0     | 0     | 0   | 0    | 515,496      |
| Other Objects             | 17,552      | 0        | 0     | 0     | 0   | 0    | 1,030,826    |
| Total Expenditures        | 5,161,566   | 0        | 0     | 0     | 0   | 0    | 38,313,153   |
| Net Change in Cash        | 389,405     | 0        | 0     | 0     | 0   | 0    | 830,805      |