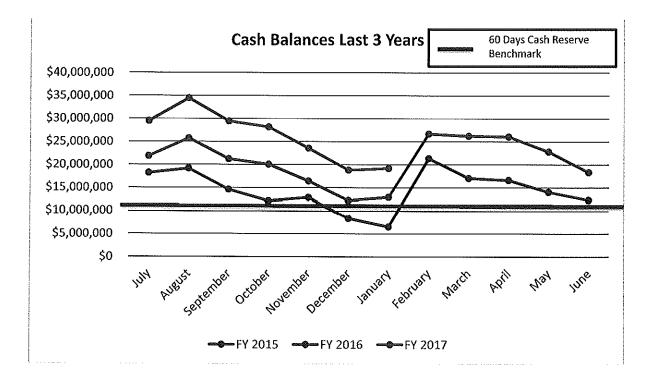

July 1, 2016-January 31, 2017 Financial Report

Figure 2 compares revenue sources to the prior two years as of January 31. The three years of data will be beneficial for trend analysis performed throughout the year.

Figure 2

July 1, 2016-January 31, 2017 Financial Report