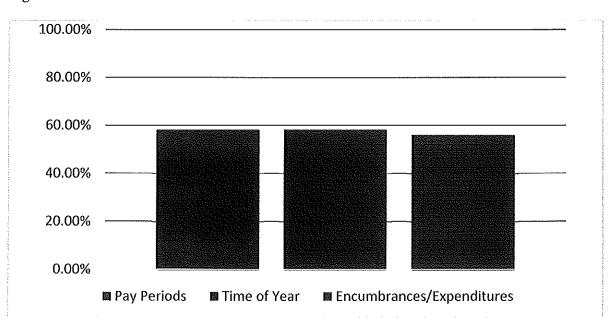

Through January 31, 2017 the District has expended \$38,313,154 and has outstanding encumbrances of \$2,681,735. This total of \$40,994,889 reflects 56.05% of the District's total appropriation. A statistical spending range for the District is based on two analyses: first, time elapsed is seven months or 58.33% of the fiscal year has passed. Secondly, fourteen of twenty-four (14/24), or 58.33% of the total pay periods have passed. Figure 3 illustrates these points.

Figure 3

Overall, the District's encumbrance/expenditure level through January is slightly under the target based on the above analysis. As an examination of the categories of expenditures is performed, cyclical variances are noted between categories which relate specifically to school opening activities. Figure 4 compares the various expenditure categories to the expected level and to the prior two years. The three years of data will be beneficial for trend analysis performed throughout the year.