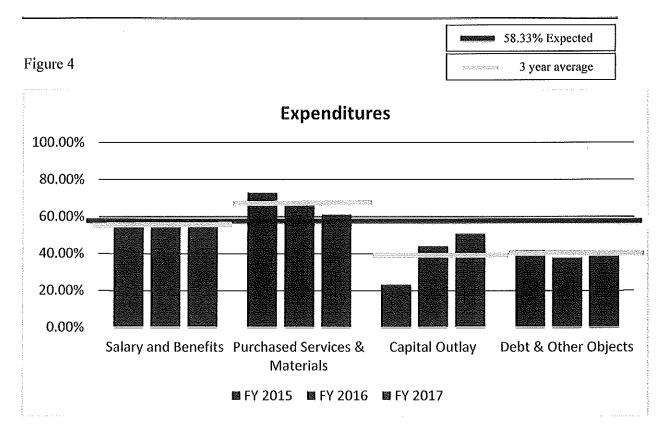

Figure 3

Overall, the District's encumbrance/expenditure level through January is slightly under the target based on the above analysis. As an examination of the categories of expenditures is performed, cyclical variances are noted between categories which relate specifically to school opening activities. Figure 4 compares the various expenditure categories to the expected level and to the prior two years. The three years of data will be beneficial for trend analysis performed throughout the year.

July 1, 2016-January 31, 2017 Financial Report

Figure 5

July 1, 2016-January 31, 2017 Financial Report

As Figure 4 and 5 illustrates, overall salaries and benefits are on target for this time of year. Salaries are slightly lower than last year for this time of year which is due to there being one less payroll through December compared to prior years. Salaries are trending under budget. We will continue to closely monitor this area for the remainder of the fiscal year. Salaries averaged \$1.6 million in January which is slightly under the \$1.7 million in December. The decrease is due to certain supplementals being paid in December. Benefits are slightly less compared to last year which is primarily due to the impact of decrease in positions and increase in healthcare cost. Health care premiums are forecasted to increase 5% in calendar year 2017 from calendar year 2016.

The current year Purchased Services and Materials categories indicate a 61.16% encumbrance/expenditure level for January. This encumbrance/expenditure rate is lower compared to the 73.12% from this point in time last year. These expenditures vary from year to year base on the timing of when goods are needed and the invoices are paid and received. In addition many of the annual contracts are encumbered at the beginning of the fiscal year and then spent down during the year. This is consistent with prior years and the cyclical nature of school operations.

The capital outlay encumbrance/expenditure level, whose budget comprises only 1.6% of the total General Fund budget indicates a 50.63% encumbrance/expenditure level for January. This encumbrance/expenditure rate is mainly attributable to school opening cost (technology updates, hardware, etc.). It should be noted that the vast majority of on-going construction and permanent improvements projects are accounted for in other funds and therefore not reflected in the encumbrances/expenditures above.

Finally, the debt service and other objects category of encumbrance/expenditures, which mainly reflects the payment of principal and interest for the energy conservation and facility improvements debt, treasurer and auditor fees, and the transfer of monies to other District funds (as required by State regulations), is as expected as of January 31, 2017. Debt payments occur in November and May while the transfer of monies to other funds will occur in June.