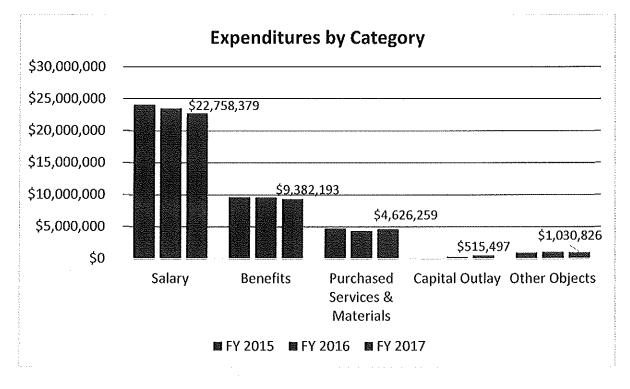

July 1, 2016-January 31, 2017 Financial Report

Figure 5

July 1, 2016-January 31, 2017 Financial Report

As Figure 4 and 5 illustrates, overall salaries and benefits are on target for this time of year. Salaries are slightly lower than last year for this time of year which is due to there being one less payroll through December compared to prior years. Salaries are trending under budget. We will continue to closely monitor this area for the remainder of the fiscal year. Salaries averaged \$1.6 million in January which is slightly under the \$1.7 million in December. The decrease is due to certain supplementals being paid in December. Benefits are slightly less compared to last year which is primarily due to the impact of decrease in positions and increase in healthcare cost. Health care premiums are forecasted to increase 5% in calendar year 2017 from calendar year 2016.

|                           | January     | February | March | April | May | June | Total        |
|---------------------------|-------------|----------|-------|-------|-----|------|--------------|
| Revenues:                 |             | -        |       |       |     |      |              |
| Property Taxes            | \$4,483,000 | \$0      | \$0   | \$0   | \$0 | \$0  | \$27,588,930 |
| State Foundation          | 795,066     | 0        | 0     | 0     | 0   | 0    | 5,915,970    |
| State Property Allocation | 0           | 0        | 0     | 0     | 0   | 0    | 3,454,613    |
| Other                     | 272,905     | 0        | 0     | 0     | 0   | 0    | 2,184,445    |
| Total Revenues            | 5,550,971   | 0        | 0     | 0     | 0   | 0    | 39,143,958   |
| Expenditures:             |             |          |       |       |     |      |              |
| Salaries                  | 3,225,531   | 0        | 0     | 0     | 0   | 0    | 22,758,368   |
| Benefits                  | 1,285,450   | 0        | 0     | 0     | 0   | 0    | 9,382,193    |
| Purchase Services         | 482,985     | 0        | 0     | 0     | 0   | 0    | 3,890,921    |
| Materials and Supplies    | 84,140      | 0        | 0     | 0     | 0   | 0    | 735,349      |
| Capital Outlay            | 65,908      | 0        | 0     | 0     | 0   | 0    | 515,496      |
| Other Objects             | 17,552      | 0        | 0     | 0     | 0   | 0    | 1,030,826    |
| Total Expenditures        | 5,161,566   | 0        | 0     | 0     | 0   | 0    | 38,313,153   |
| Net Change in Cash        | 389,405     | 0        | 0     | 0     | 0   | 0    | 830,805      |