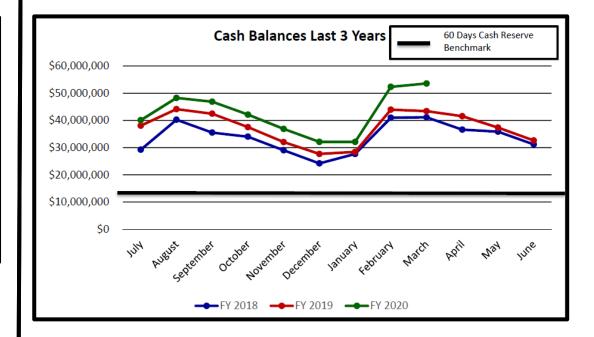

#### **Cash Balance – General Fund**

The cash balance as of March 31, 2020 is \$53,672,671. The unencumbered balance as of March 31, 2020 is \$51,449,179. Within the District's 2020 Plan, the District established a cash reserve benchmark of having 60 days of operating cash on hand, which at this point in time is \$11,794,547. Currently the District is above this benchmark.