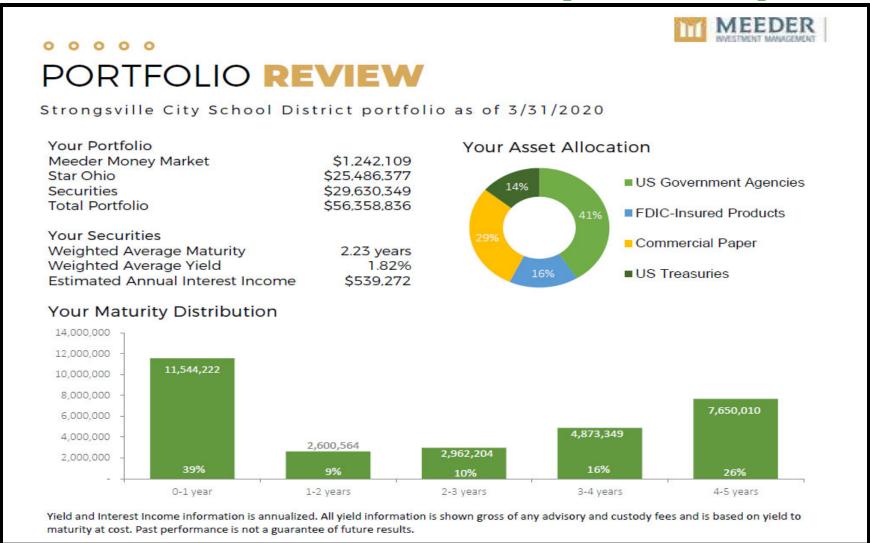

# **Expenditures Thru March 31**

## Percent Expended / Encumbered

75.00% Expected
3-year average



#### **Expenditures by Category**



General Fund Cash Balance

#### **Cash Balance – General Fund**

The cash balance as of March 31, 2020 is \$53,672,671. The unencumbered balance as of March 31, 2020 is \$51,449,179. Within the District's 2020 Plan, the District established a cash reserve benchmark of having 60 days of operating cash on hand, which at this point in time is \$11,794,547. Currently the District is above this benchmark.

| FY 2020          |
|------------------|
| \$<br>32,633,497 |
| 74,314,239       |
| 53,275,065       |
| 21,039,174       |
| 53,672,671       |
| 2,223,492        |
| \$<br>51,449,179 |
| \$               |



#### **Investment Portfolio (all funds)**



Questions?