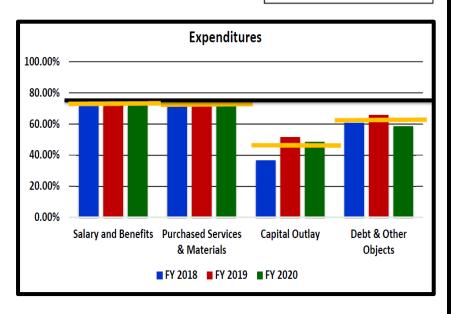

Through March 31, 2020 the District has expended \$53,275,065 and has outstanding encumbrances of \$2,223,492. This total of \$55,498,557 reflects 72.53% of the District's total appropriation. A statistical spending range for the District is based on two analyses: first, time elapsed is nine months or 75.00% of the fiscal year has passed. Secondly, eighteen of twenty-four (18/24), or 75.00% of the total pay periods have passed. Figure 3 illustrates these points.

## Percent Expended / Encumbered

75.00% Expected
3-year average