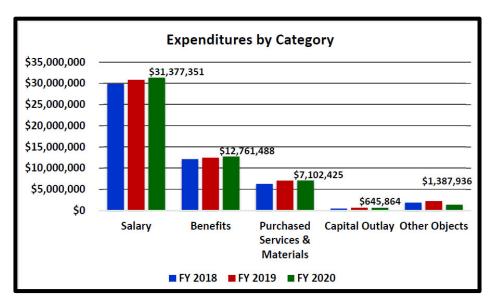

#### **Expenditures by Category**

General Fund Cash Balance

# Monthly Comparison of Revenues & Expenditures March 2018, 2019, & 2020

|                                      |              |              |              | Monthly       | Fiscal Year   | Fiscal Year   | Fiscal Year   | YTD Change    |
|--------------------------------------|--------------|--------------|--------------|---------------|---------------|---------------|---------------|---------------|
|                                      | March        | March        | March        | Change from   | to Date       | to Date       | to Date       | from Previous |
|                                      | 2018         | 2019         | 2020         | Previous Year | 2018          | 2019          | 2020          | Fiscal Year   |
| Revenue:                             |              |              |              |               |               |               |               |               |
| Real Estate Taxes                    | 3,912,567.23 | 3,183,178.83 | 3,983,804.17 | 800,625       | 51,939,159.39 | 49,249,393.47 | 57,258,845.57 | 8,009,452     |
| Public Utility Personal Property Tax | 0.00         | 0.00         | 0.00         | 0             | 34,094.48     | 0.00          | 0.00          | 0             |
| State Aide - Unrestricted            | 780,667.46   | 785,485.52   | 778,815.88   | (6,670)       | 7,939,967.93  | 7,541,371.15  | 7,359,733.99  | (181,637)     |
| State Aide - Restricted              | 6,555.74     | 6,551.54     | 2,439.02     | (4,113)       | 54,325.37     | 54,173.54     | 54,353.64     | 180           |
| Property Tax Allocation              | 0.00         | 0.00         | 9,721.82     | 9,722         | 3,040,892.05  | 3,052,224.58  | 3,080,457.18  | 28,233        |
| All Other Revenues                   | 1,515,005.74 | 1,646,210.34 | 2,653,410.53 | 1,007,200     | 4,624,575.06  | 5,683,995.26  | 6,560,848.10  | 876,853       |
| Total Revenues                       | 6,214,796.17 | 5,621,426.23 | 7,428,191.42 | 1,806,765     | 67,633,014.28 | 65,581,158.00 | 74,314,238.48 | 8,733,080     |
| Expenditures:                        |              |              |              |               |               |               |               |               |
| Salaries                             | 3,351,038.84 | 3,461,806.23 | 3,486,667.77 | 24,862        | 29,932,326.75 | 30,853,617.46 | 31,377,351.17 | 523,734       |
| Benefits                             | 1,322,834.72 | 1,398,438.34 | 1,374,638.33 | (23,800)      | 12,163,742.02 | 12,501,918.53 | 12,761,488.32 | 259,570       |
| Purchased Services                   | 749,157.50   | 752,914.98   | 642,522.15   | (110,393)     | 5,420,284.94  | 5,903,775.11  | 5,973,485.24  | 69,710        |
| Supplies and Materials               | 117,033.94   | 79,484.80    | 68,263.53    | (11,221)      | 852,887.04    | 1,182,436.47  | 1,128,939.99  | (53,496)      |
| Capital Outlay                       | 46,662.49    | 24,632.43    | 67,252.22    | 42,620        | 482,259.25    | 688,033.68    | 645,864.22    | (42,169)      |
| Other Objects                        | 461,817.47   | 440,209.09   | 457,488.43   | 17,279        | 1,871,811.08  | 2,245,200.36  | 1,387,935.62  | (857,265)     |
| Total Expenditures                   | 6,048,544.96 | 6,157,485.87 | 6,096,832.43 | (60,653)      | 50,723,311.08 | 53,374,981.61 | 53,275,064.56 | (99,917)      |
| Excess of Revenue over (under)       |              |              |              |               |               |               |               |               |
| Expenditures                         | 166,251.21   | (536,059.64) | 1,331,358.99 |               | 16,909,703.20 | 12,206,176.39 | 21,039,173.92 |               |