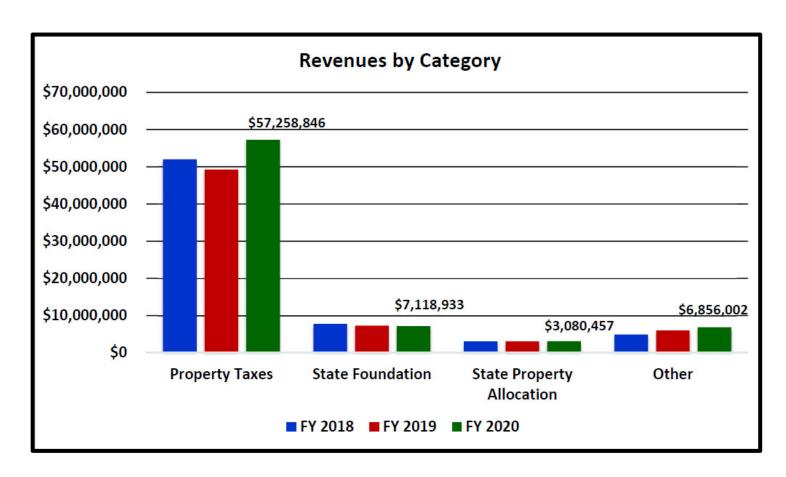

### **Revenues by Category**

Figure 2 compares revenue sources to the prior two years as of March 31. The three years of data will be beneficial for trend analysis performed throughout the year.

General Fund Expenditures

# Monthly Comparison of Revenues & Expenditures March 2018, 2019, & 2020

|                                      |              |              |              | Monthly       | Fiscal Year   | Fiscal Year   | Fiscal Year   | YTD Change    |
|--------------------------------------|--------------|--------------|--------------|---------------|---------------|---------------|---------------|---------------|
|                                      | March        | March        | March        | Change from   | to Date       | to Date       | to Date       | from Previous |
|                                      | 2018         | 2019         | 2020         | Previous Year | 2018          | 2019          | 2020          | Fiscal Year   |
| Revenue:                             |              |              |              |               |               |               |               |               |
| Real Estate Taxes                    | 3,912,567.23 | 3,183,178.83 | 3,983,804.17 | 800,625       | 51,939,159.39 | 49,249,393.47 | 57,258,845.57 | 8,009,452     |
| Public Utility Personal Property Tax | 0.00         | 0.00         | 0.00         | 0             | 34,094.48     | 0.00          | 0.00          | 0             |
| State Aide - Unrestricted            | 780,667.46   | 785,485.52   | 778,815.88   | (6,670)       | 7,939,967.93  | 7,541,371.15  | 7,359,733.99  | (181,637)     |
| State Aide - Restricted              | 6,555.74     | 6,551.54     | 2,439.02     | (4,113)       | 54,325.37     | 54,173.54     | 54,353.64     | 180           |
| Property Tax Allocation              | 0.00         | 0.00         | 9,721.82     | 9,722         | 3,040,892.05  | 3,052,224.58  | 3,080,457.18  | 28,233        |
| All Other Revenues                   | 1,515,005.74 | 1,646,210.34 | 2,653,410.53 | 1,007,200     | 4,624,575.06  | 5,683,995.26  | 6,560,848.10  | 876,853       |
| Total Revenues                       | 6,214,796.17 | 5,621,426.23 | 7,428,191.42 | 1,806,765     | 67,633,014.28 | 65,581,158.00 | 74,314,238.48 | 8,733,080     |
| Expenditures:                        |              |              |              |               |               |               |               |               |
| Salaries                             | 3,351,038.84 | 3,461,806.23 | 3,486,667.77 | 24,862        | 29,932,326.75 | 30,853,617.46 | 31,377,351.17 | 523,734       |
| Benefits                             | 1,322,834.72 | 1,398,438.34 | 1,374,638.33 | (23,800)      | 12,163,742.02 | 12,501,918.53 | 12,761,488.32 | 259,570       |
| Purchased Services                   | 749,157.50   | 752,914.98   | 642,522.15   | (110,393)     | 5,420,284.94  | 5,903,775.11  | 5,973,485.24  | 69,710        |
| Supplies and Materials               | 117,033.94   | 79,484.80    | 68,263.53    | (11,221)      | 852,887.04    | 1,182,436.47  | 1,128,939.99  | (53,496)      |
| Capital Outlay                       | 46,662.49    | 24,632.43    | 67,252.22    | 42,620        | 482,259.25    | 688,033.68    | 645,864.22    | (42,169)      |
| Other Objects                        | 461,817.47   | 440,209.09   | 457,488.43   | 17,279        | 1,871,811.08  | 2,245,200.36  | 1,387,935.62  | (857,265)     |
| Total Expenditures                   | 6,048,544.96 | 6,157,485.87 | 6,096,832.43 | (60,653)      | 50,723,311.08 | 53,374,981.61 | 53,275,064.56 | (99,917)      |
| Excess of Revenue over (under)       |              |              |              |               |               |               |               |               |
| Expenditures                         | 166,251.21   | (536,059.64) | 1,331,358.99 |               | 16,909,703.20 | 12,206,176.39 | 21,039,173.92 |               |