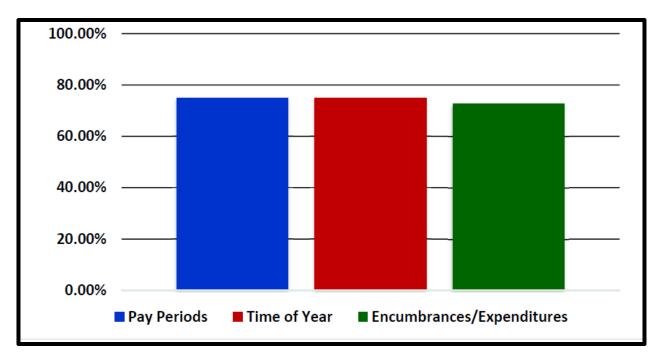

Through March 31, 2020 the District has expended \$53,275,065 and has outstanding encumbrances of \$2,223,492. This total of \$55,498,557 reflects 72.53% of the District's total appropriation. A statistical spending range for the District is based on two analyses: first, time elapsed is nine months or 75.00% of the fiscal year has passed. Secondly, eighteen of twenty-four (18/24), or 75.00% of the total pay periods have passed. Figure 3 illustrates these points.

## Percent Expended / Encumbered

75.00% Expected
3-year average