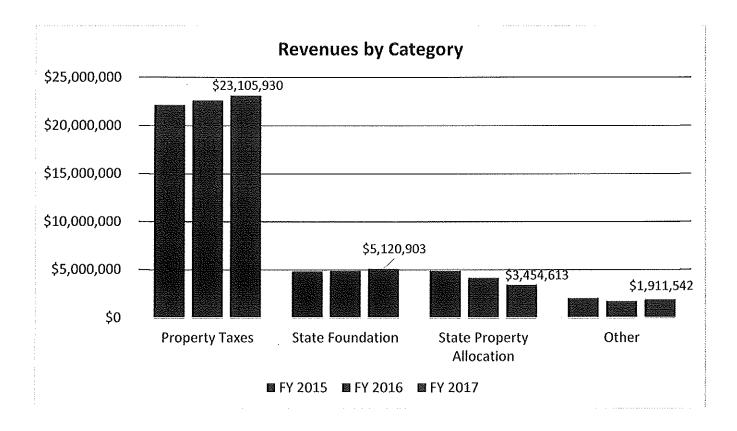

#### REVENUE

The Strongsville City Schools is forecasting \$71,451,528 in revenue within the General Funds in the 2016-2017 fiscal year as shown on figure 1. As of November 30, 2016 the District has received revenue in the amount of \$32,696,070. The District is projecting to receive \$38,894,471 in revenue from December-June for a total projected revenues of \$71,590,541, which would result in \$139,013 revenues above the initial forecast.

#### FORECASTED REVENUES AND ACTUAL REVENUES

|                                      | A            | В            | C               | D = (B+C)    |     | D-A           |
|--------------------------------------|--------------|--------------|-----------------|--------------|-----|---------------|
|                                      | Fiscal Year  | Fiscal Year  | Projected       | Projected    |     |               |
|                                      | 2017         | 2017         | Revenue         | Total        |     | Over/         |
|                                      | Forecast     | Actual       | November - June | Revenue      |     | (Under)       |
| Revenues                             |              |              |                 |              |     |               |
| Real Property Tax                    | \$48,943,766 | \$23,105,930 | \$25,874,986    | \$48,980,916 | (a) | 537,150       |
| State Foundation                     | 11,810,144   | 4,327,905    | 7,413,245       | 11,741,150   | (b) | (68,994)      |
| Property Tax Homestead and Rollbacks | 6,046,413    | 3,025,897    | 3,032,508       | 6,058,405    | (c) | 11,992        |
| Tangible Personal Property (TPP)     | 861,825      | 428,716      | 428,716         | 857,432      | (c) | (4,393)       |
| TIF Revenue                          | 2,100,000    | 1,036,970    | 1,080,383       | 2,117,353    | (d) | 17,353        |
| Casino Receipts                      | 274,380      | 140,193      | 140,193         | 280,386      | (c) | 6,006         |
| Interest                             | 20,000       | 17,693       | 24,517          | 42,210       | (c) | 22,210        |
| Other Revenues                       | 590,000      | 156,316      | 456,822         | 613,138      | (e) | 23,138        |
| Sports Pay to Participate            | 200,000      | 115,481      | 121,818         | 237,299      | (c) | 37,299        |
| Tuition - From Other Districts       | 305,000      | 173,888      | 148,841         | 322,729      | (c) | 17,729        |
| Tuition - Full Day Kindergarten      | 235,000      | 147,561      | 127,337         | 274,898      | (c) | 39,898        |
| Tuition - Preschool                  | 65,000       | 19,520       | 45,105          | 64,625       | (c) | (375)         |
| Total Revenues                       | \$71,451,528 | \$32,696,070 | \$38,894,471    | \$71,590,541 |     | \$139,013     |
| •                                    |              |              |                 |              |     | ON TARGET     |
|                                      |              |              |                 |              | •   | <b>XERISE</b> |

- (a) The District received \$49,761,999 in general real property taxes in FY16 and is forecasting \$48,943,766 in FY 17. The current collection rate for collection calendar year 2016 increased from 96.6% to 97.5%.
- (b) The District will receive state funding in FY17 based on HB 64.
- (c) These revenues have been received as anticipated.
- (d) The District received \$2,113,540 in TIF revenues in FY16 and is forecasting \$2,100,000 in FY 17.
- (e) Other revenues include cell tower commission, vending commission, sale of property, services provided to other schools, state catastrophic aid, federal medicaid, athletic trainer fees, refunds of prior year expenditures, and other miscellaneous receipts.