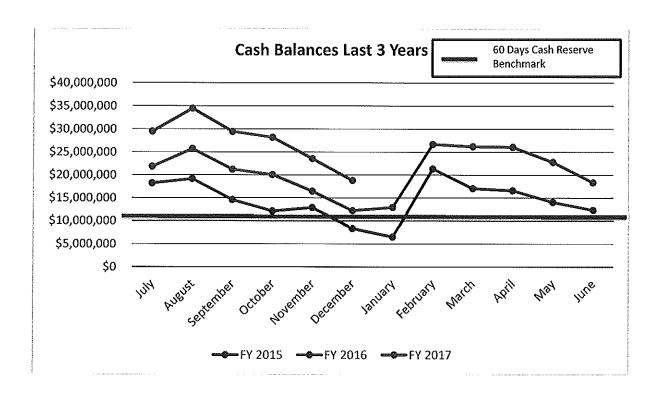

July 1, 2016-November 30, 2016 Financial Report

Figure 2 compares revenue sources to the prior two years as of November 30. The three years of data will be beneficial for trend analysis performed throughout the year.

Figure 2

July 1, 2016-November 30, 2016 Financial Report