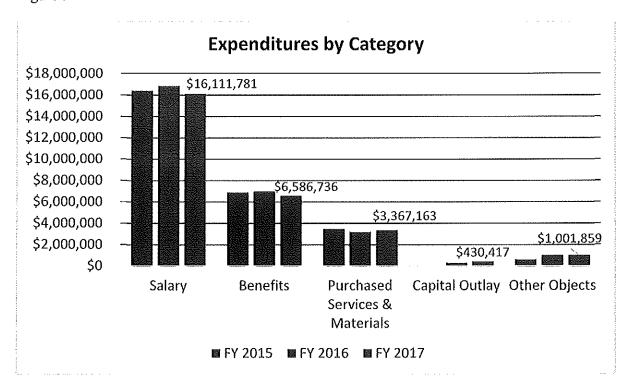

July 1, 2016-November 30, 2016 Financial Report

Figure 5

July 1, 2016-November 30, 2016 Financial Report

As Figure 4 and 5 illustrates, overall salaries and benefits are on target for this time of year. Salaries are slightly lower than last year for this time of year which is due to there being one less payroll through November compared to prior years. Salaries are trending under budget. We will continue to closely monitor this area for the remainder of the fiscal year. Salaries averaged \$1.7 million in November which is slightly higher to the \$1.6 million in October. This is primarily due to the fall supplemental's being paid in November. Benefits are slightly less compared to last year which is primarily due to the impact of decrease in positions and increase in healthcare cost. Health care premiums are forecasted to increase 10% in calendar year 2017 from calendar year 2016.