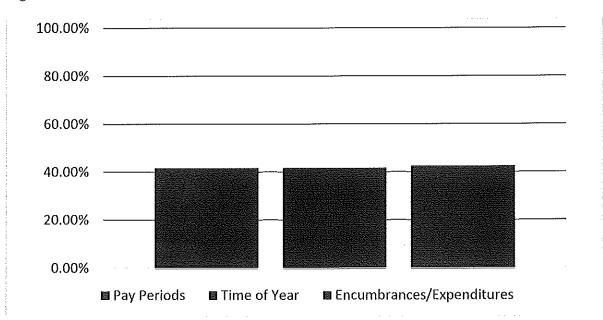

Through November 30, 2016 the District has expended \$27,497,956 and has outstanding encumbrances of \$3,539,386. This total of \$31,037,342 reflects 42.43% of the District's total appropriation. A statistical spending range for the District is based on two analyses: first, time elapsed is five months or 41.67% of the fiscal year has passed. Secondly, ten of twenty-four (10/24), or 41.67% of the total pay periods have passed. Figure 3 illustrates these points.

Figure 3

Overall, the District's encumbrance/expenditure level through November is slightly over the target based on the above analysis. As an examination of the categories of expenditures is performed, cyclical variances are noted between categories which relate specifically to school opening activities. Figure 4 compares the various expenditure categories to the expected level and to the prior two years. The three years of data will be beneficial for trend analysis performed throughout the year.