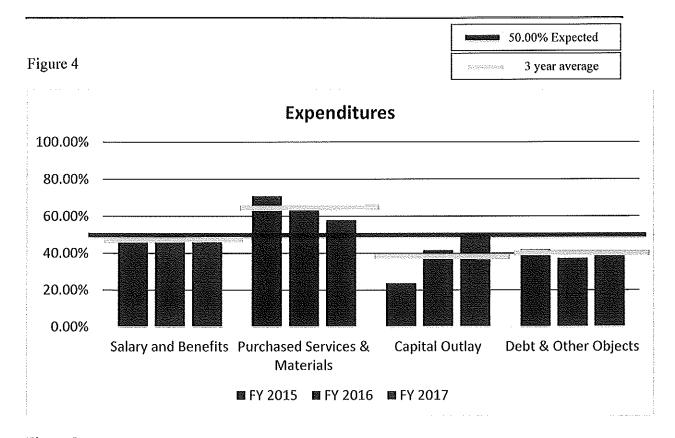

Figure 3

Overall, the District's encumbrance/expenditure level through November is slightly over the target based on the above analysis. As an examination of the categories of expenditures is performed, cyclical variances are noted between categories which relate specifically to school opening activities. Figure 4 compares the various expenditure categories to the expected level and to the prior two years. The three years of data will be beneficial for trend analysis performed throughout the year.

July 1, 2016-November 30, 2016 Financial Report

Figure 5

July 1, 2016-November 30, 2016 Financial Report

As Figure 4 and 5 illustrates, overall salaries and benefits are on target for this time of year. Salaries are slightly lower than last year for this time of year which is due to there being one less payroll through November compared to prior years. Salaries are trending under budget. We will continue to closely monitor this area for the remainder of the fiscal year. Salaries averaged \$1.7 million in November which is slightly higher to the \$1.6 million in October. This is primarily due to the fall supplemental's being paid in November. Benefits are slightly less compared to last year which is primarily due to the impact of decrease in positions and increase in healthcare cost. Health care premiums are forecasted to increase 10% in calendar year 2017 from calendar year 2016.