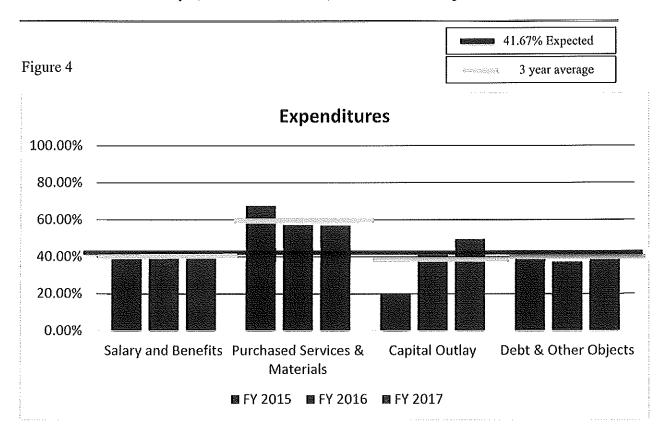

Figure 3

Overall, the District's encumbrance/expenditure level through November is slightly over the target based on the above analysis. As an examination of the categories of expenditures is performed, cyclical variances are noted between categories which relate specifically to school opening activities. Figure 4 compares the various expenditure categories to the expected level and to the prior two years. The three years of data will be beneficial for trend analysis performed throughout the year.

July 1, 2016-November 30, 2016 Financial Report

Figure 5

July 1, 2016-November 30, 2016 Financial Report

As Figure 4 and 5 illustrates, overall salaries and benefits are on target for this time of year. Salaries are slightly lower than last year for this time of year which is due to there being one less payroll through November compared to prior years. Salaries are trending under budget. We will continue to closely monitor this area for the remainder of the fiscal year. Salaries averaged \$1.7 million in November which is slightly higher to the \$1.6 million in October. This is primarily due to the fall supplemental's being paid in November. Benefits are slightly less compared to last year which is primarily due to the impact of decrease in positions and increase in healthcare cost. Health care premiums are forecasted to increase 10% in calendar year 2017 from calendar year 2016.