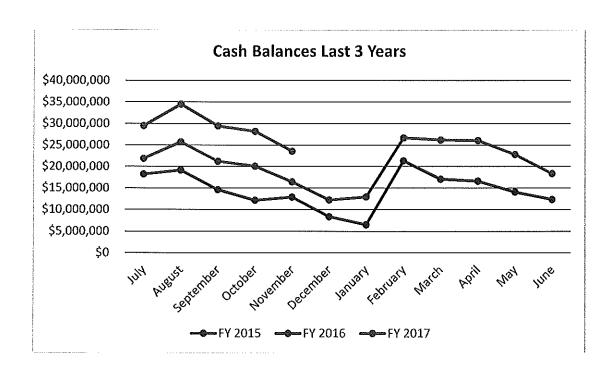

July 1, 2016-November 30, 2016 Financial Report

Figure 2 compares revenue sources to the prior two years as of November 30. The three years of data will be beneficial for trend analysis performed throughout the year.

Figure 2

July 1, 2016-November 30, 2016 Financial Report