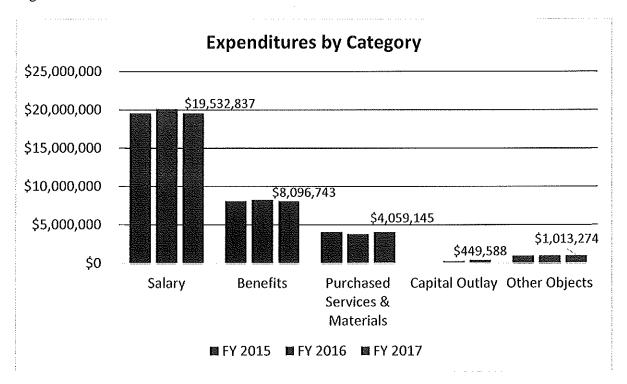

Figure 3

Overall, the District's encumbrance/expenditure level through November is slightly over the target based on the above analysis. As an examination of the categories of expenditures is performed, cyclical variances are noted between categories which relate specifically to school opening activities. Figure 4 compares the various expenditure categories to the expected level and to the prior two years. The three years of data will be beneficial for trend analysis performed throughout the year.

July 1, 2016-November 30, 2016 Financial Report

Figure 5

July 1, 2016-November 30, 2016 Financial Report

As Figure 4 and 5 illustrates, overall salaries and benefits are on target for this time of year. Salaries are slightly lower than last year for this time of year which is due to there being one less payroll through November compared to prior years. Salaries are trending under budget. We will continue to closely monitor this area for the remainder of the fiscal year. Salaries averaged \$1.7 million in November which is slightly higher to the \$1.6 million in October. This is primarily due to the fall supplemental's being paid in November. Benefits are slightly less compared to last year which is primarily due to the impact of decrease in positions and increase in healthcare cost. Health care premiums are forecasted to increase 10% in calendar year 2017 from calendar year 2016.