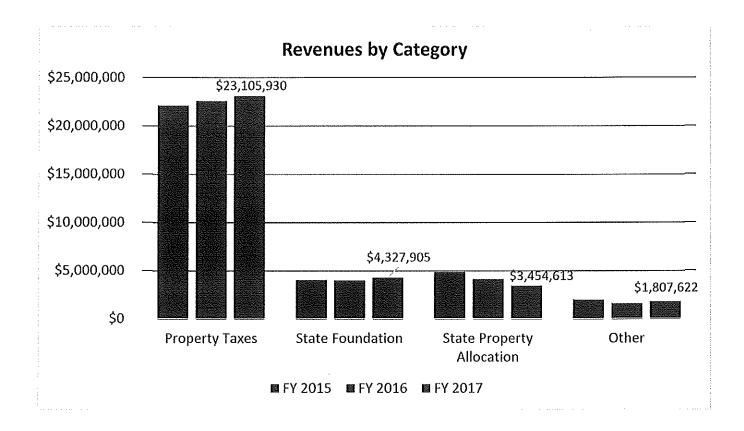

July 1, 2016-November 30, 2016 Financial Report

Figure 2 compares revenue sources to the prior two years as of November 30. The three years of data will be beneficial for trend analysis performed throughout the year.

Figure 2

July 1, 2016-November 30, 2016 Financial Report