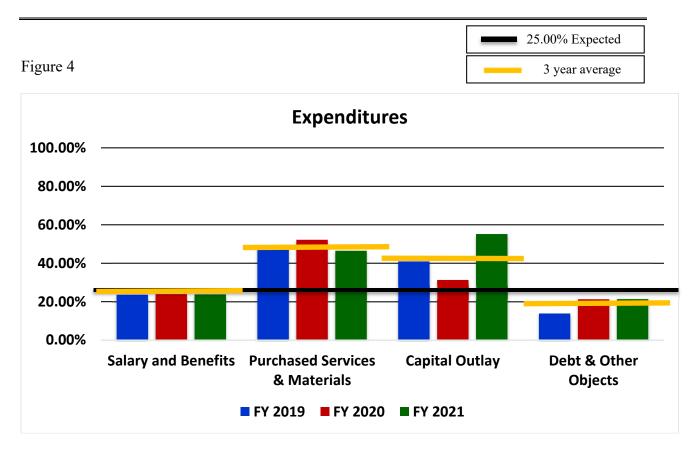

Figure 3

Overall, the District's encumbrance/expenditure level through September is slightly over the target based on the above analysis. As an examination of the categories of expenditures is performed, cyclical variances are noted between categories which relate specifically to school opening activities. Figure 4 compares the various expenditure categories to the expected level and to the prior two years. The three years of data will be beneficial for trend analysis performed throughout the year.

July 1, 2020-September 30, 2020 Financial Report

Figure 5

July 1, 2020-September 30, 2020 Financial Report

As Figure 3 illustrates, salaries are slightly higher than last year for this time of year which is due to negotiated agreements. We will continue to closely monitor this area for the remainder of the fiscal year. Salaries averaged \$1.8 million in September which is higher to the \$1.7 million in August. The increase was due to a combination of new contract for employees with a September start date and one-time payment for FY 2020 health care waivers. Benefits are higher compared to last year which is primarily due to the increase in healthcare and other benefits cost. Healthcare premiums increased 3.03% in fiscal year 2021 from fiscal year 2020.