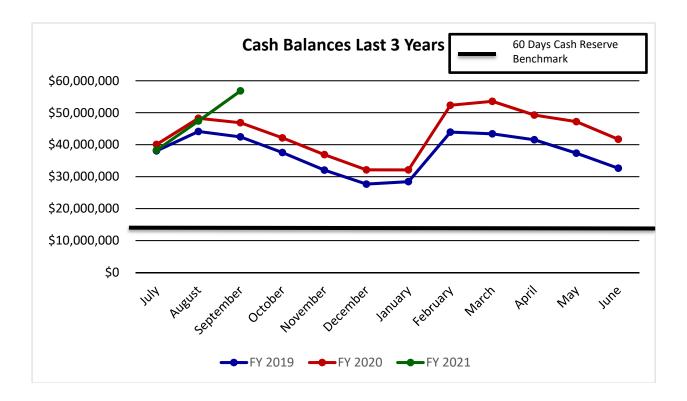

July 1, 2020-September 30, 2020 Financial Report

Figure 2 compares revenue sources to the prior two years as of September 30. The three years of data will be beneficial for trend analysis performed throughout the year.

Figure 2

July 1, 2020-September 30, 2020 Financial Report