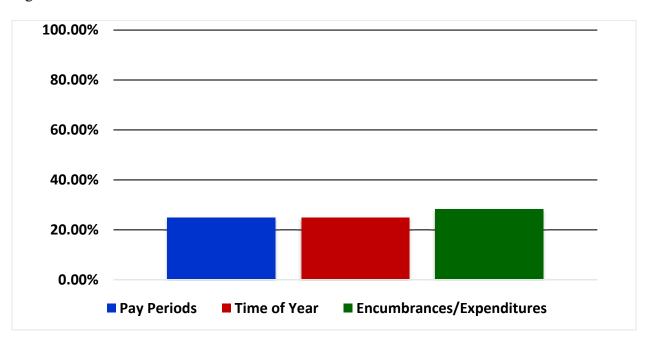

Through September 30, 2020 the District has expended 17,659,279 and has outstanding encumbrances of 4,766,211. This total of 22,425,490 reflects 28.26% of the District's total appropriation. A statistical spending range for the District is based on two analyses: first, time elapsed is three months or 25.00% of the fiscal year has passed. Secondly, six of twenty-four (6/24), or 25.0% of the total pay periods have passed. Figure 3 illustrates these points.

Figure 3

Overall, the District's encumbrance/expenditure level through September is slightly over the target based on the above analysis. As an examination of the categories of expenditures is performed, cyclical variances are noted between categories which relate specifically to school opening activities. Figure 4 compares the various expenditure categories to the expected level and to the prior two years. The three years of data will be beneficial for trend analysis performed throughout the year.