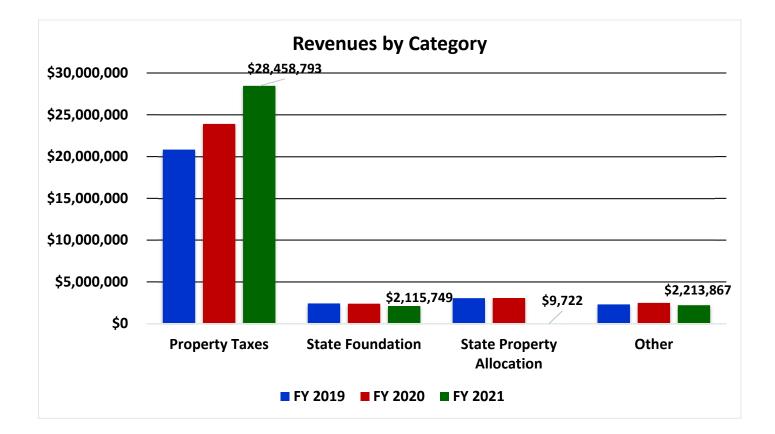

July 1, 2020-September 30, 2020 Financial Report

Figure 2 compares revenue sources to the prior two years as of September 30. The three years of data will be beneficial for trend analysis performed throughout the year.

Figure 2

July 1, 2020-September 30, 2020 Financial Report