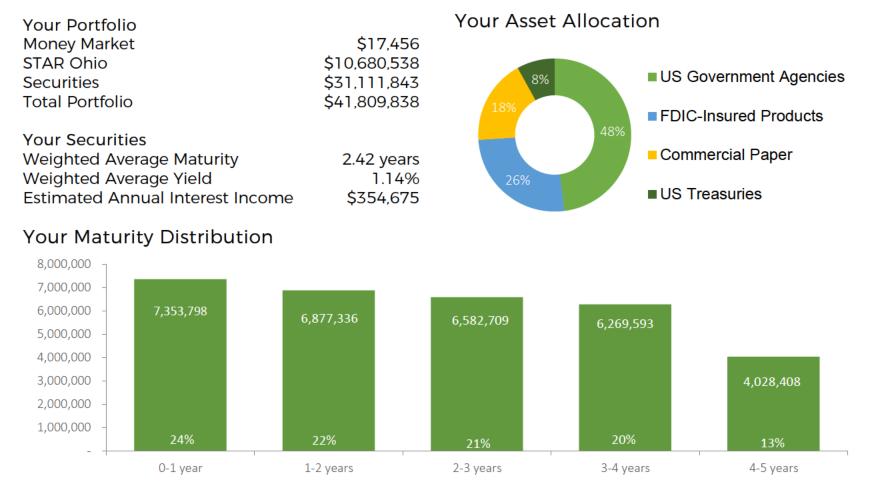

#### Resolution 20-10-29

Be it resolved upon the recommendation of the Superintendent that the Student Teacher Agreement between Franklin University and the Strongsville City School District be approved as presented.