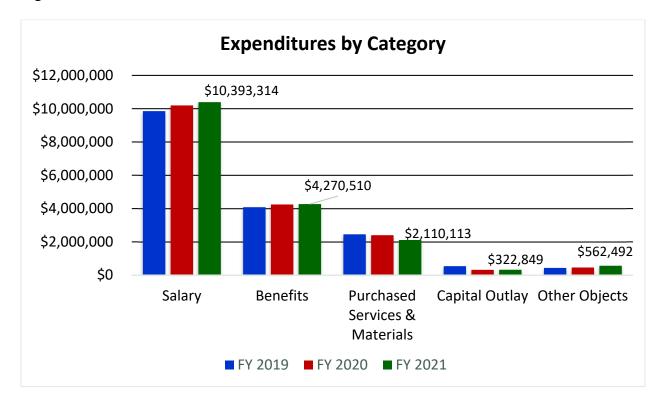

July 1, 2020-September 30, 2020 Financial Report

Figure 5

July 1, 2020-September 30, 2020 Financial Report

As Figure 3 illustrates, salaries are slightly higher than last year for this time of year which is due to negotiated agreements. We will continue to closely monitor this area for the remainder of the fiscal year. Salaries averaged \$1.8 million in September which is higher to the \$1.7 million in August. The increase was due to a combination of new contract for employees with a September start date and one-time payment for FY 2020 health care waivers. Benefits are higher compared to last year which is primarily due to the increase in healthcare and other benefits cost. Healthcare premiums increased 3.03% in fiscal year 2021 from fiscal year 2020.