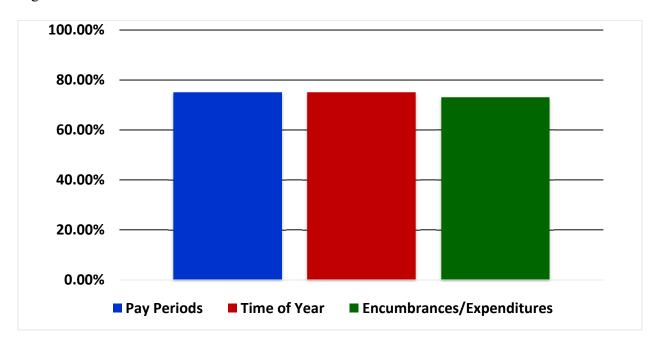

Through March 31, 2019 the District has expended \$53,374,982 and has outstanding encumbrances of \$2,464,427. This total of \$55,839,409 reflects 72.93% of the District's total appropriation. A statistical spending range for the District is based on two analyses: first, time elapsed is nine months or 75.00% of the fiscal year has passed. Secondly, eighteen of twenty-four (18/24), or 75.00% of the total pay periods have passed. Figure 3 illustrates these points.

Figure 3

Overall, the District's encumbrance/expenditure level through March is slightly below the target based on the above analysis. As an examination of the categories of expenditures is performed, cyclical variances are noted between categories which relate specifically to school opening activities. Figure 4 compares the various expenditure categories to the expected level and to the prior two years. The three years of data will be beneficial for trend analysis performed throughout the year.