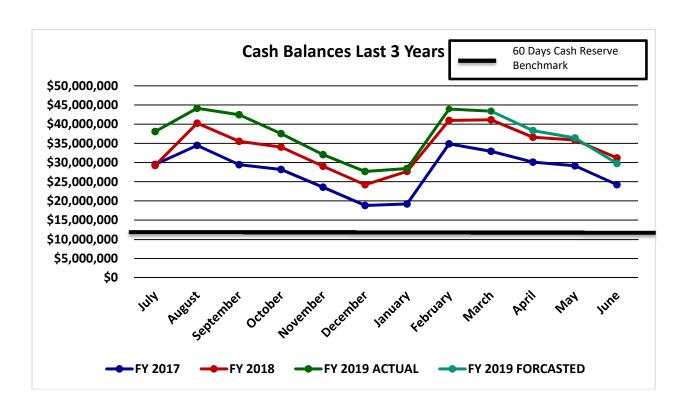

July 1, 2018-March 31, 2019 Financial Report

Figure 2 compares revenue sources to the prior two years as of March 31. The three years of data will be beneficial for trend analysis performed throughout the year.

Figure 2

July 1, 2018-March 31, 2019 Financial Report