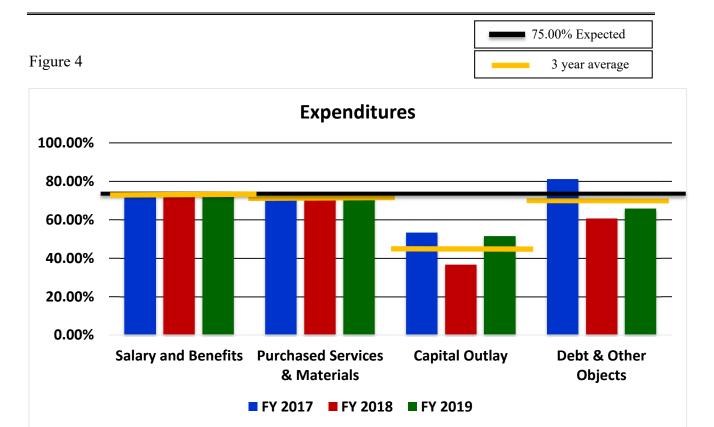

Figure 3

Overall, the District's encumbrance/expenditure level through March is slightly below the target based on the above analysis. As an examination of the categories of expenditures is performed, cyclical variances are noted between categories which relate specifically to school opening activities. Figure 4 compares the various expenditure categories to the expected level and to the prior two years. The three years of data will be beneficial for trend analysis performed throughout the year.

July 1, 2018-March 31, 2019 Financial Report

Figure 5

July 1, 2018-March 31, 2019 Financial Report

As Figure 4 and 5 illustrates, salaries and benefits are slightly higher than last year for this time of year which is due to negotiated agreements. We will continue to closely monitor this area for the remainder of the fiscal year. Salaries averaged \$1.7 million in March which is slightly less to the \$1.8 million in February. The decrease is due to the ratification of the OPASE labor contract which included retro payments for the beginning of the contract which were paid in February. Benefits are higher compared to last year which is primarily due to the increase in healthcare and other benefits cost. Healthcare premiums are projected to increase by 7% from calendar year 2018 to calendar year 2019.

The current year Purchased Services and Materials categories indicate a 73.23% encumbrance/expenditure level for March. This encumbrance/expenditure rate is higher compared to the 73.02% from this point in time last year. These expenditures vary from year to year base on the timing of when goods are needed and the invoices are paid and received. In addition many of the annual contracts are encumbered at the beginning of the fiscal year and then spent down during the year. This is consistent with prior years and the cyclical nature of school operations.

The capital outlay encumbrance/expenditure level, whose budget comprises only 2.0% of the total General Fund budget indicates a 51.60% encumbrance/expenditure level for March. This encumbrance/expenditure rate is mainly attributable to school opening cost (technology updates, hardware, etc.). It should be noted that the vast majority of on-going construction and permanent improvements projects are accounted for in other funds and therefore not reflected in the encumbrances/expenditures above.

Finally, the debt service and other objects category of encumbrance/expenditures, which mainly reflects the payment of principal and interest for the energy conservation and facility improvements debt, treasurer and auditor fees, and the transfer of monies to other District funds (as required by State regulations), is as expected as of March 31, 2019. Debt payments occur in November and May while the transfer of monies to other funds will occur in June.