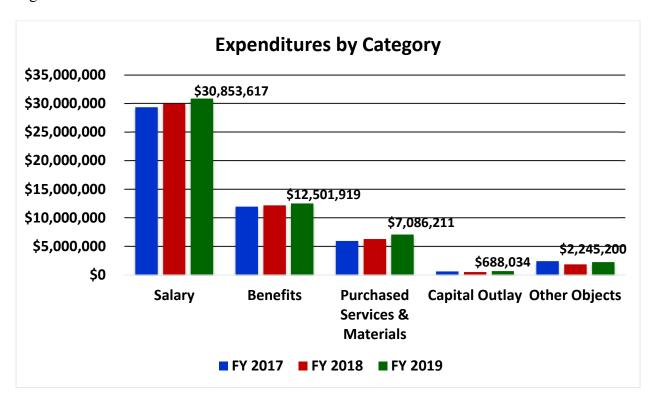

#### **EXPENDITURES**

The fiscal year 2019 adopted General Fund budget for the District is \$74,680,591. This budget, coupled with carryover encumbrances of \$1,880,867, resulted in a \$76,561,458 General Funds appropriation for FY 2019. The following information is a financial update of the status of this appropriation through March 31, 2019.

Through March 31, 2019 the District has expended \$53,374,982 and has outstanding encumbrances of \$2,464,427. This total of \$55,839,409 reflects 72.93% of the District's total appropriation. A statistical spending range for the District is based on two analyses: first, time elapsed is nine months or 75.00% of the fiscal year has passed. Secondly, eighteen of twenty-four (18/24), or 75.00% of the total pay periods have passed. Figure 3 illustrates these points.

# March 2017, 2018 & 2019 and Year to Date

|                                      |                |              |              | Monthly       | Fiscal Year   | Fiscal Year   | Fiscal Year   | YTD Change    |
|--------------------------------------|----------------|--------------|--------------|---------------|---------------|---------------|---------------|---------------|
|                                      | March          | March        | March        | Change from   | to Date       | to Date       | to Date       | from Previous |
|                                      | 2017           | 2018         | 2019         | Previous Year | 2017          | 2018          | 2019          | Fiscal Year   |
| Revenue:                             |                |              |              |               |               |               |               |               |
| Real Estate Taxes                    | 2,705,478.47   | 3,912,567.23 | 3,183,178.83 | (729,388)     | 50,335,408.77 | 51,939,159.39 | 49,249,393.47 | (2,689,766)   |
| Public Utility Personal Property Tax | 0.00           | 0.00         | 0.00         | 0             | 2,988.39      | 34,094.48     | 0.00          | (34,094)      |
| State Aide - Unrestricted            | 790,729.64     | 780,667.46   | 785,485.52   | 4,818         | 7,731,551.48  | 7,939,967.93  | 7,541,371.15  | (398,597)     |
| State Aide - Restricted              | 5,889.51       | 6,555.74     | 6,551.54     | (4)           | 54,298.38     | 54,325.37     | 54,173.54     | (152)         |
| Property Tax Allocation              | 0.00           | 0.00         | 0.00         | 0             | 3,454,613.14  | 3,040,892.05  | 3,052,224.58  | 11,333        |
| All Other Revenues                   | 1,220,324.37   | 1,515,005.74 | 1,646,210.34 | 131,205       | 3,250,038.19  | 4,624,575.06  | 5,683,995.26  | 1,059,420     |
| Total Revenues                       | 4,722,421.99   | 6,214,796.17 | 5,621,426.23 | (593,370)     | 64,828,898.35 | 67,633,014.28 | 65,581,158.00 | (2,051,856)   |
| Expenditures:                        |                |              |              |               |               |               |               |               |
| Salaries                             | 3,327,060.66   | 3,351,038.84 | 3,461,806.23 | 110,767       | 29,340,725.50 | 29,932,326.75 | 30,853,617.46 | 921,291       |
| Benefits                             | 1,288,659.00   | 1,322,834.72 | 1,398,438.34 | 75,604        | 11,960,654.08 | 12,163,742.02 | 12,501,918.53 | 338,177       |
| Purchased Services                   | 606,597.73     | 749,157.50   | 752,914.98   | 3,757         | 4,952,758.35  | 5,420,284.94  | 5,903,775.11  | 483,490       |
| Supplies and Materials               | 144,129.39     | 117,033.94   | 79,484.80    | (37,549)      | 995,209.44    | 852,887.04    | 1,182,436.47  | 329,549       |
| Capital Outlay                       | 18,135.55      | 46,662.49    | 24,632.43    | (22,030)      | 603,753.76    | 482,259.25    | 688,033.68    | 205,774       |
| Other Objects                        | 1,286,212.45   | 461,817.47   | 440,209.09   | (21,608)      | 2,418,805.42  | 1,871,811.08  | 2,245,200.36  | 373,389       |
| Total Expenditures                   | 6,670,794.78   | 6,048,544.96 | 6,157,485.87 | 108,941       | 50,271,906.55 | 50,723,311.08 | 53,374,981.61 | 2,651,671     |
| Excess of Revenue over (under)       |                |              |              |               |               |               |               |               |
| Expenditures                         | (1,948,372.79) | 166,251.21   | (536,059.64) |               | 14,556,991.80 | 16,909,703.20 | 12,206,176.39 |               |