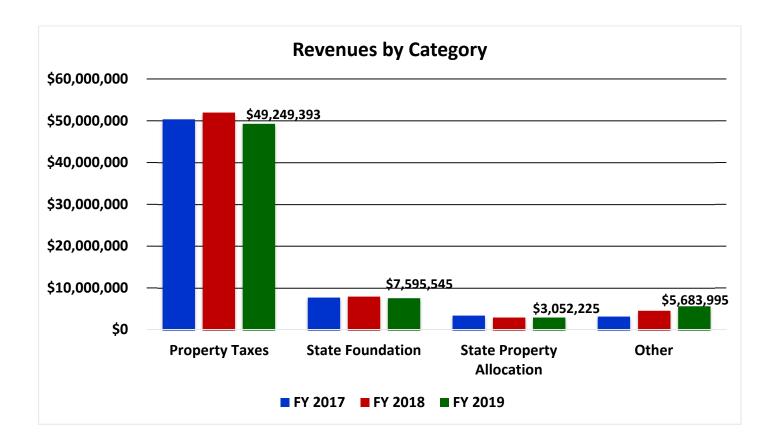

#### REVENUE

The Strongsville City Schools is forecasting \$68,902,589 in revenue within the General Funds in the 2018-2019 fiscal year as shown on figure 1. As of March 31, 2019 the District has received revenue in the amount of \$65,581,158 for FY 2019. The District is projecting to receive \$6,409,838 in revenue in the remaining months of the fiscal year for a total projected revenue of \$71,990,996. The October five year forecast was approved by the Board at the September 20, 2018 Board Meeting and can be viewed at www.strongnet.org, under the Treasurer's Department.

#### FORECASTED REVENUES AND ACTUAL REVENUES

|                                      | A            | В            | C            | $\mathbf{D} = (\mathbf{B} + \mathbf{C})$ |     | D-A         |
|--------------------------------------|--------------|--------------|--------------|------------------------------------------|-----|-------------|
|                                      | Fiscal Year  | Fiscal Year  | Projected    | Projected                                |     |             |
|                                      | 2019         | 2019         | Revenue      | Total                                    |     | Over/       |
|                                      | Forecast     | Actual       | April - June | Revenue                                  |     | (Under)     |
| Revenues                             |              |              |              |                                          | _   |             |
| Real Property Tax                    | \$48,156,087 | \$49,249,393 | \$0          | \$49,249,393                             | (a) | \$1,093,306 |
| State Foundation                     | 9,608,051    | 7,309,749    | 2,362,161    | 9,671,910                                | (b) | 63,859      |
| Property Tax Homestead and Rollbacks | 6,155,194    | 3,052,225    | 3,067,886    | 6,120,111                                | (d) | (35,083)    |
| Tangible Personal Property (TPP)     | 0            | 0            | 0            | 0                                        | (d) | 0           |
| TIF Revenue                          | 2,144,481    | 3,080,768    | 525,000      | 3,605,768                                | (e) | 1,461,287   |
| Casino Receipts                      | 277,472      | 285,796      | 0            | 285,796                                  | (d) | 8,324       |
| Interest                             | 300,000      | 544,366      | 56,220       | 600,586                                  | (c) | 300,586     |
| Other Revenues                       | 1,174,304    | 1,027,770    | 334,721      | 1,362,491                                | (f) | 188,187     |
| Sports Pay to Participate            | 200,000      | 183,105      | 11,780       | 194,885                                  | (d) | (5,115)     |
| Tuition - From Other Districts       | 352,000      | 339,529      | 3,548        | 343,077                                  | (d) | (8,923)     |
| Tuition - Full Day Kindergarten      | 460,000      | 425,817      | 24,457       | 450,274                                  | (d) | (9,726)     |
| Tuition - Preschool                  | 75,000       | 82,640       | 24,065       | 106,705                                  | (d) | 31,705      |
| Total Revenues                       | \$68,902,589 | \$65,581,158 | \$6,409,838  | \$71,990,996                             |     | \$3,088,407 |

- (a) The District received \$51,973,254 in general real property taxes in FY18 and is forecasting \$49,249,393 in FY 19. The current collection rate for collection calendar year 2017 decreased from 97.5% to 97.0%. The increase from the original forecast is due to a slightly higher collection rate, the collection of additional delinquencies and fewer county refunds issued compared to prior years.
- (b) The District will receive state funding in FY18 based on HB 49 and SB 8.
- (c) Projected revenue is based on projected monthly cash balances against the current interest rate. Projected revenue is subject to change based on a change in cash balances and market conditions.
- (d) These revenues have been received as anticipated.
- (e) The District received \$2,736,464 in TIF revenues in FY18 of which \$421,382 were for one-time payments for settlements and is forecasting \$3,605,768 in FY19. For FY19 TIF revenues include a one-time settlement from the Cleveland Clinic in the amount of \$1,050,000 which was not known in the original forecast.
- (f) Other revenues include cell tower commission, vending commission, sale of property, services provided to other schools, state catastrophic aid, federal medicaid, athletic trainer fees, refunds of prior year expenditures, and other miscellaneous receipts.